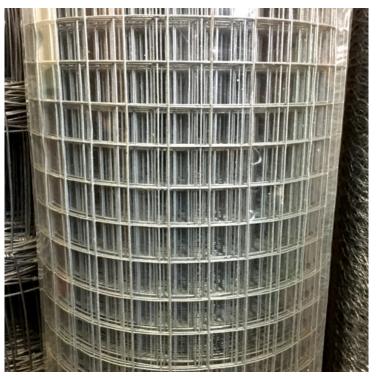

### Wire Mesh Range

Product data have been exported from - Chain, Wire & Fittings Export date: Sun Jun 15 15:06:28 2025 / +0000 GMT

Galvanised welded wire mesh with 12.5mm square opening x 1200mm high x roll length 30 metres.