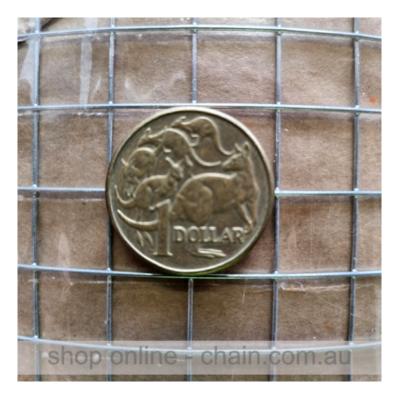

### Wire Mesh Range

Product data have been exported from - Chain, Wire & Fittings Export date: Sun Jun 15 15:06:28 2025 / +0000 GMT

Galvanised welded wire mesh with 12.5mm square opening x 1200mm high x roll length 30 metres.