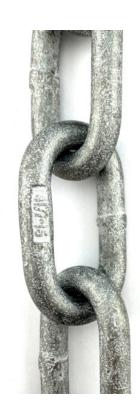

## Product Description Trailer Chain

Welded Trailer Chain, available in 8mm, 10mm, and 13mm. Tested and approved to AS4177, certificate available upon request. Pick up Melbourne and delivery across Australia. Purchase by the metre or by the 25kg bucket. Pictured is an 8mm trailer chain. Also known as safety chain, drawbar safety chain, or hitch safety chain, it is available in Steel and Galvanised finishes.

## **Product Attributes**

- Size: 8mm, 10mm, 13mm

- Finish: Steel, Galvanised

- Quantity: 25kg bucket, by the metre

# **Product Gallery**

Trailer chain - Steel Welded Chain

AS Galvanised Trailer Chain 13mm

AS 10mm galvanised trailer chain

AS Plain Steel Trailer Chain 8mm

AS Plain Steel Trailer Chain Size: 13mm. Melbourne, Australia