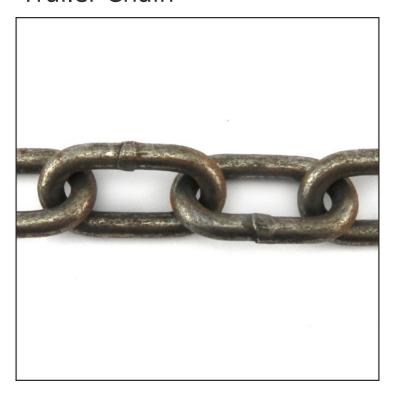

## Product Description Trailer Chain

Welded Trailer Chain, available in 8mm, 10mm, and 13mm. Tested and approved to AS4177, certificate available upon request. Pick up Melbourne and delivery across Australia. Purchase by the metre or by the 25kg bucket. Pictured is an 8mm trailer chain. Also known as safety chain, drawbar safety chain, or hitch safety chain, it is available in Steel and Galvanised finishes.

# **Product Gallery**

Trailer chain - Steel Welded Chain

AS Galvanised Trailer Chain 13mm

AS 10mm galvanised trailer chain

AS Plain Steel Trailer Chain 8mm

AS Plain Steel Trailer Chain Size: 13mm. Melbourne, Australia