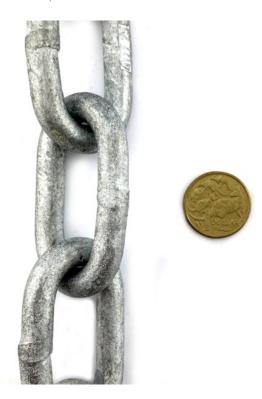

# **Product Gallery**

Trailer chain - Steel Welded Chain

AS Galvanised Trailer Chain 13mm

AS 10mm galvanised trailer chain

AS Plain Steel Trailer Chain 8mm

AS Plain Steel Trailer Chain Size: 13mm. Melbourne, Australia