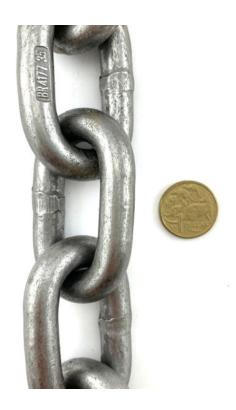

## Product Description Trailer Chain

Welded Trailer Chain, available in 8mm, 10mm, and 13mm. Tested and approved to AS4177, certificate available upon request. Pick up Melbourne and delivery across Australia. Purchase by the metre or by the 25kg bucket. Pictured is an 8mm trailer chain. Also known as safety chain, drawbar safety chain, or hitch safety chain, it is available in Steel and Galvanised finishes.