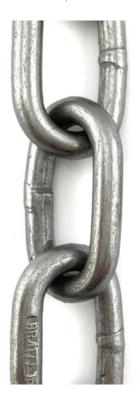

## Product Description Trailer Chain

Welded Trailer Chain, available in 8mm, 10mm, and 13mm. Tested and approved to AS4177, certificate available upon request. Pick up Melbourne and delivery across Australia. Purchase by the metre or by the 25kg bucket. Pictured is an 8mm trailer chain. Also known as safety chain, drawbar safety chain, or hitch safety chain, it is available in Steel and Galvanised finishes.

## **Product Attributes**

- Size: 8mm, 10mm, 13mm

- Finish: Steel, Galvanised

- Quantity: 25kg bucket, by the metre

# **Product Gallery**

Trailer chain - Steel Welded Chain

AS Galvanised Trailer Chain 13mm

AS 10mm galvanised trailer chain

AS Plain Steel Trailer Chain 8mm

AS Plain Steel Trailer Chain Size: 13mm. Melbourne, Australia