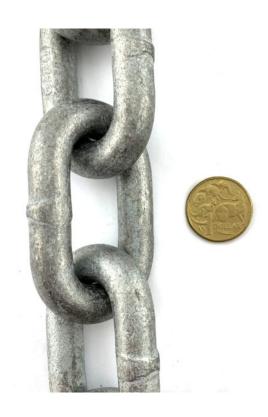

# **Product Gallery**

Trailer chain - Steel Welded Chain

AS Galvanised Trailer Chain 13mm

AS 10mm galvanised trailer chain

AS Plain Steel Trailer Chain 8mm

AS Plain Steel Trailer Chain Size: 13mm. Melbourne, Australia