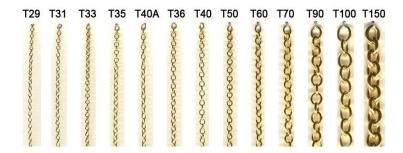

#### **Product Variants**

T35 Gold Plate

T35 Silver Plate

T40 Gold Plate

T40 Silver Plate

T50 Gold Plate

T50 Silver Plate

T60 Gold Plate

**T60 Silver Plate** 

T70 Gold Plate

T70 Silver Plate

T100 Gold Plate

T100 Silver Plate

T150 Silver Plate

#### T150 Gold Plate

#### **Product Attributes**

- Size: T35, T40, T50, T60, T70, T90, T100, T120, T150

- Quantity: Available by the metre

- Finish: Gold Plate, Silver Plate