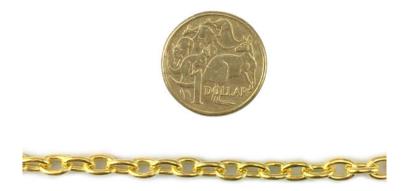

As with all our products, Jewellery Chain is available for both retail and wholesale sales, and can be collected from our factory in Melbourne Victoria or delivery can be arranged Australia wide.

Jewellery Trace Chain size example: C70 stands for 0.7mm diameter wire. C250

stands for 2.5mm diameter wire.

Buy online

Shop <u>trace chain</u> and other <u>jewellery chain</u> online via our e-store <u>chain.com.au</u> Jewellery Chain Range

Abacon Products has a large variety of high-quality jewellery chain, <u>click here</u> to find out more about the range.