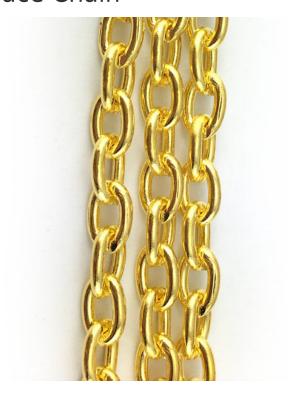

# Product Description Trace Chain

Trace Chain by Abacon Products is a beautiful jewellery chain available in a variety of attractive finishes. You can order chain in as little as 1-metre quantities or bulk buy in larger reels.

#### **Trace Chains**

Trace Chain Gold Plate T150

Trace Chain Gold Plate T150