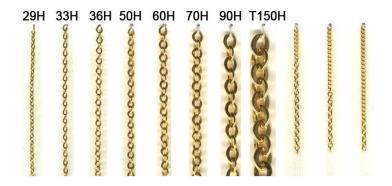

### **Product Variants**

Gold Plate H150

Silver Plate H150

Gold Plate H90

Gold Plate H70

Silver Plate H90

Silver Plate H70

Gold Plate H60

Silver Plate H60

Gold Plate H50

Silver Plate H50

Gold Plate H36

Silver Plate H36

Gold Plate H33

#### Silver Plate H33

## **Product Attributes**

- Finish: Gold Plate, Silver Plate

- Size: H29, H33, H36, H50, H60, H70, H90, H150

- Quantity: Available by the metre

- Packing: Packaged in bundle or reel, depending on quantity ordered.