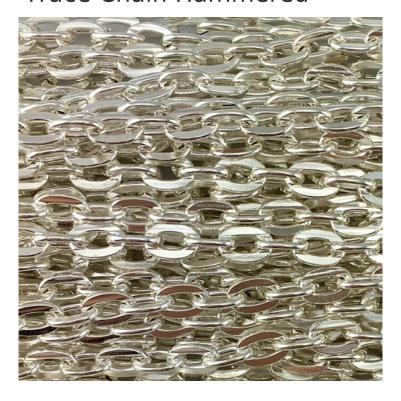

## Trace Chain Hammered

## Product Description Trace Chain Hammered

Trace Chain Hammered from Abacon Products is a beautiful jewellery chain available in Gold Plate and Silver Plate finishes. Order Hammered Trace chain in as little as 1-metre quantities or bulk buy in larger reels.

#### Hammered Trace Chains

Trace Chain Hammered Silver T150H

Hammered Trace Chain Silver Plate T33H

Hammered Trace Chain Silver Plate T33H