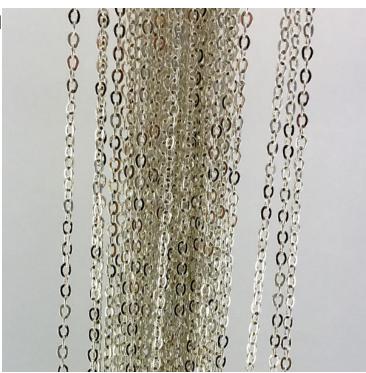

#### Hammered Trace Chains

Trace Chain Hammered Silver T150H

Hammered Trace Chain Silver Plate T33H

Hammered Trace Chain Silver Plate T33H