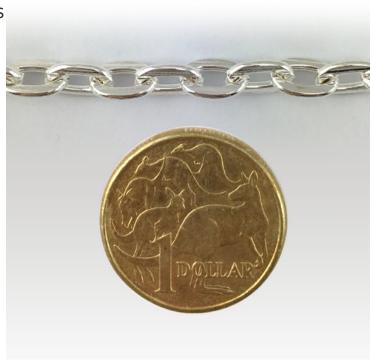

# Buy online

Shop <u>trace chain</u> and other <u>jewellery chain</u> online via our e-store <u>chain.com.au</u> Hammered Trace Chain size example: C70 stands for 0.7mm diameter wire.

C250 stands for 2.5mm diameter wire.