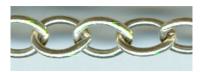

# Product Description Trace Chain Flattened

Trace Chain flattened by Abacon Products is a beautiful jewellery chain available in a variety of attractive finishes including Gold plate and Silver plate. You can order chain in as little as 1 metre quantities or bulk buy in larger reels. Jewellery Trace Chain Flattened size example: C70 stands for 0.7mm diameter wire. C250 stands for 2.5mm diameter wire.

# **Product Gallery**

**Trace Chains**