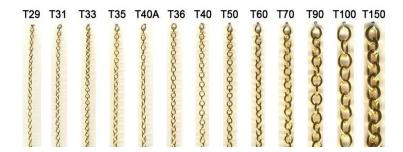

# Product Description Trace Chain Flattened

Trace Chain flattened by Abacon Products is a beautiful jewellery chain available in a variety of attractive finishes including Gold plate and Silver plate. You can order chain in as little as 1 metre quantities or bulk buy in larger reels. Jewellery Trace Chain Flattened size example: C70 stands for 0.7mm diameter wire. C250 stands for 2.5mm diameter wire.

# **Product Attributes**

- Finish: Gold Plate, Silver Plate

- Size: TF60

- Quantity: Minimum 1 metre