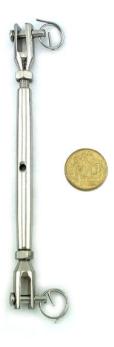

Jaw Turnbuckles in Stainless Steel type 316 with a closed body. Sizes available: 5mm, 6mm and 8mm.

Turnbuckles can be picked up from the Melbourne factory, alternatively, delivery can be arranged Australia wide. Both retail and wholesales are available. Can't find exactly what you are looking for? <u>Ask us</u> for a product specific to your requirements.

#### **Product Attributes**

- Size: 5mm, 6mm, 8mm

- Finish: Stainless Steel Type 316

- Product: Stainless Steel Turnbuckle Closed Body

## **Product Gallery**

jaw to jaw closed body turnbuckle

jaw to jaw closed body turnbuckle

jaw to jaw closed body turnbuckle 6mm

jaw to jaw closed body turnbuckle 5mm