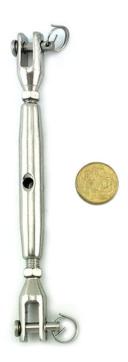

Jaw Turnbuckles in Stainless Steel type 316 with a closed body. Sizes available: 5mm, 6mm and 8mm.

Turnbuckles can be picked up from the Melbourne factory, alternatively, delivery can be arranged Australia wide. Both retail and wholesales are available. Can't find exactly what you are looking for? <u>Ask us</u> for a product specific to your requirements.

#### **Product Attributes**

- Size: 5mm, 6mm, 8mm

- Finish: Stainless Steel Type 316

- Product: Stainless Steel Turnbuckle Closed Body

## **Product Gallery**

jaw to jaw closed body turnbuckle

jaw to jaw closed body turnbuckle

jaw to jaw closed body turnbuckle 6mm

jaw to jaw closed body turnbuckle 5mm