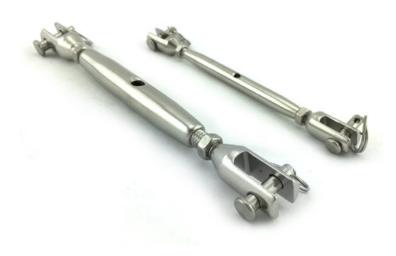

Jaw Turnbuckles in Stainless Steel type 316 with a closed body. Sizes available: 5mm, 6mm and 8mm.

Turnbuckles can be picked up from the Melbourne factory, alternatively, delivery can be arranged Australia wide. Both retail and wholesales are available. Can't find exactly what you are looking for? <u>Ask us</u> for a product specific to your requirements.

#### **Product Attributes**

- Size: 5mm, 6mm, 8mm

- Finish: Stainless Steel Type 316

- Product: Stainless Steel Turnbuckle Closed Body

## **Product Gallery**

jaw to jaw closed body turnbuckle

jaw to jaw closed body turnbuckle

jaw to jaw closed body turnbuckle 6mm

jaw to jaw closed body turnbuckle 5mm