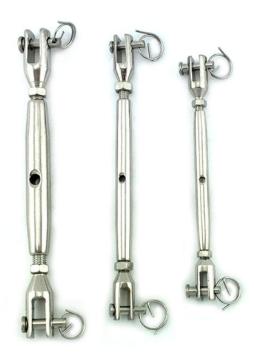

Jaw Turnbuckles in Stainless Steel type 316 with a closed body. Sizes available: 5mm, 6mm and 8mm.

Turnbuckles can be picked up from the Melbourne factory, alternatively, delivery can be arranged Australia wide. Both retail and wholesales are available. Can't find exactly what you are looking for? <u>Ask us</u> for a product specific to your requirements.

#### **Product Attributes**

- Size: 5mm, 6mm, 8mm

- Finish: Stainless Steel Type 316

- Product: Stainless Steel Turnbuckle Closed Body

## **Product Gallery**

jaw to jaw closed body turnbuckle

jaw to jaw closed body turnbuckle

jaw to jaw closed body turnbuckle 6mm

jaw to jaw closed body turnbuckle 5mm