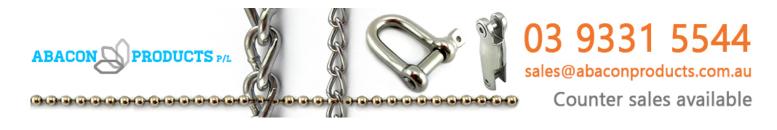

# Stainless Steel Swage Stud Eyes

The Swage Stud Eye in Marine Grade Stainless Steel type 316 is available in sizes: 6mm and 8mm plus 6mm x 48mm thread and 8mm x 40mm thread
Stainless Steel Swage Stud Eye range can be picked up from the Melbourne factory,

# **Product Gallery**

Stainless Steel Swage Eye

Stainless Steel Swage Eye range