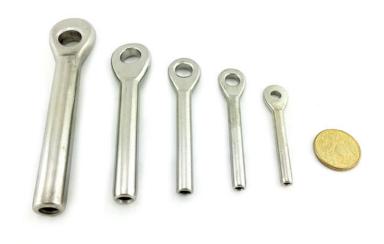

The Swage Stud Eye in Marine Grade Stainless Steel type 316 is available in sizes: 6mm and 8mm plus 6mm x 48mm thread and 8mm x 40mm thread
Stainless Steel Swage Stud Eye range can be picked up from the Melbourne factory,

#### **Product Variants**

3<sub>m</sub>m

4mm

5<sub>m</sub>m

6mm

8mm

### **Product Attributes**

- Size: 3mm, 4mm, 5mm, 6mm, 8mm

- Finish: Stainless Steel Type 316

# **Product Gallery**

Stainless Steel Swage Eye

Stainless Steel Swage Eye range