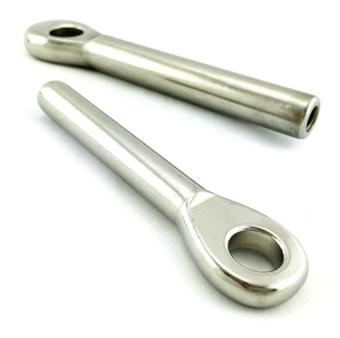

The Swage Stud Eye in Marine Grade Stainless Steel type 316 is available in sizes: 6mm and 8mm plus 6mm x 48mm thread and 8mm x 40mm thread
Stainless Steel Swage Stud Eye range can be picked up from the Melbourne factory,

#### **Product Variants**

3<sub>m</sub>m

4mm

5<sub>m</sub>m

6mm

8mm

### **Product Attributes**

- Size: 3mm, 4mm, 5mm, 6mm, 8mm

- Finish: Stainless Steel Type 316

# **Product Gallery**

Stainless Steel Swage Eye

Stainless Steel Swage Eye range