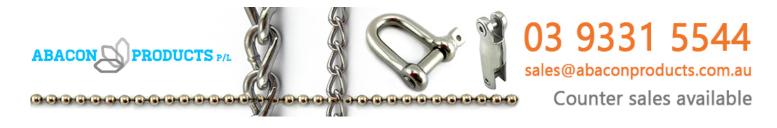

# Stainless Steel Swage Eye

Swage Eye in Marine Grade Stainless Steel type 316 is available in sizes: 6mm and 8mm.

Swage Eye range can be picked up from the Melbourne factory, alternatively,

Product data have been exported from - Chain, Wire & Fittings Export date: Wed Apr 30 18:41:32 2025 / +0000 GMT

## **Product Gallery**

Stainless Steel Swage Eye 6mm Melbourne Australia

Stainless Steel Swage Eye 8mm