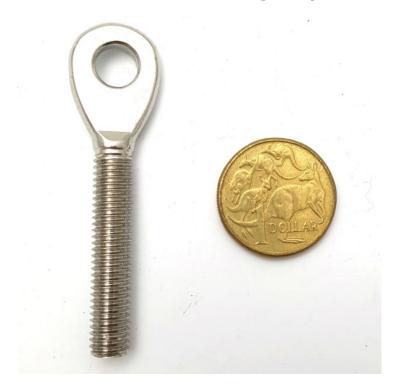

# Stainless Steel Swage Eye

Swage Eye in Marine Grade Stainless Steel type 316 is available in sizes: 6mm and 8mm.

Swage Eye range can be picked up from the Melbourne factory, alternatively,

Product data have been exported from - Chain, Wire & Fittings Export date: Wed Apr 30 18:41:32 2025 / +0000 GMT

## **Product Gallery**

Stainless Steel Swage Eye 6mm Melbourne Australia

Stainless Steel Swage Eye 8mm