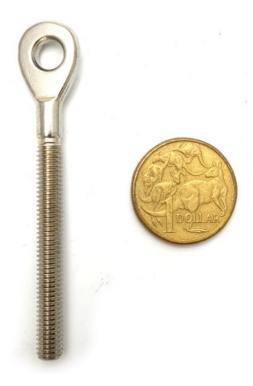

# Stainless Steel Swage Eye

Swage Eye in Marine Grade Stainless Steel type 316 is available in sizes: 6mm and 8mm.

Swage Eye range can be picked up from the Melbourne factory, alternatively,

Product data have been exported from - Chain, Wire & Fittings Export date: Wed Apr 30 18:41:32 2025 / +0000 GMT

## **Product Gallery**

Stainless Steel Swage Eye 6mm Melbourne Australia

Stainless Steel Swage Eye 8mm