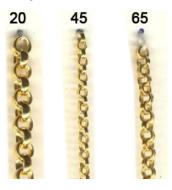

## Product Description Square Box Chain

Square box chain in a variety of finishes and sizes. Available in Gold Plate, Silver Plate, Brass, Copper and Chrome and sizes: 20mm, 45mm and 65mm. Ready to buy?

## **Product Variants**

Chrome 65mm

Chrome 45mm

Chrome 20mm

Copper 65mm

Copper 45mm

Copper 20mm

Brass 65mm

## **Product Attributes**

- Finish: Gold Plate, Silver Plate, Brass, Copper, Chrome

- Size: 20mm, 45mm, 65mm

- Quantity: 50m, Other

- Packing: Bundle