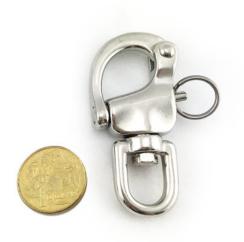

### Product Description Snap Shackle Stainless Steel

The Snap Shackle Stainless Steel type 316, is a Marine grade product and suitable for commercial and <u>balustrade</u> use. Available in sizes 12mm, 16mm, and 22mm. As with our entire <u>marine range</u> the Snap Shackles are available for both retail and wholesale sales, and can be conveniently collected from our Melbourne factory or delivery can be arranged Australia wide. Request a quote today! Can't find exactly what you are looking for? <u>Contact us</u> to request a product specific to your requirements.

# **Product Attributes**

- Size: 6mm, 8mm, 12mm, 16mm, 22mm
- Finish: Stainless Steel type 316