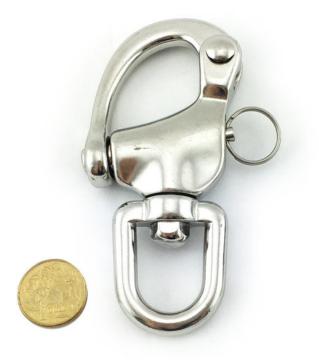

### Product Description Snap Shackle Stainless Steel

The Snap Shackle Stainless Steel type 316, is a Marine grade product and suitable for commercial and <u>balustrade</u> use. Available in sizes 12mm, 16mm, and 22mm. As with our entire <u>marine range</u> the Snap Shackles are available for both retail and wholesale sales, and can be conveniently collected from our Melbourne factory or delivery can be arranged Australia wide. Request a quote today! Can't find exactly what you are looking for? <u>Contact us</u> to request a product specific to your requirements.

# **Product Attributes**

- Size: 6mm, 8mm, 12mm, 16mm, 22mm
- Finish: Stainless Steel type 316