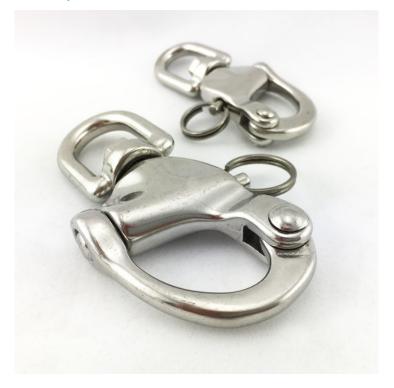

### Product Description Snap Shackle Stainless Steel

The Snap Shackle Stainless Steel type 316, is a Marine grade product and suitable for commercial and <u>balustrade</u> use. Available in sizes 12mm, 16mm, and 22mm. As with our entire <u>marine range</u> the Snap Shackles are available for both retail and wholesale sales, and can be conveniently collected from our Melbourne factory or delivery can be arranged Australia wide. Request a quote today! Can't find exactly what you are looking for? <u>Contact us</u> to request a product specific to your requirements.

# **Product Attributes**

- Size: 6mm, 8mm, 12mm, 16mm, 22mm
- Finish: Stainless Steel type 316