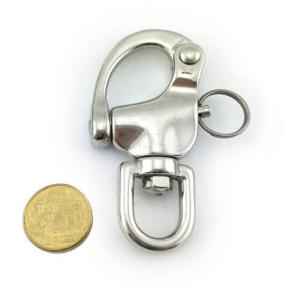

### Product Description Snap Shackle Stainless Steel

The Snap Shackle Stainless Steel type 316, is a Marine grade product and suitable for commercial and <u>balustrade</u> use. Available in sizes 12mm, 16mm, and 22mm. As with our entire <u>marine range</u> the Snap Shackles are available for both retail and wholesale sales, and can be conveniently collected from our Melbourne factory or delivery can be arranged Australia wide. Request a quote today! Can't find exactly what you are looking for? <u>Contact us</u> to request a product specific to your requirements.

# **Product Attributes**

- Size: 6mm, 8mm, 12mm, 16mm, 22mm
- Finish: Stainless Steel type 316