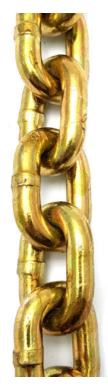

### **Product Gallery**

security chain 10mm

# Security Chain 8mm

Security Chain 8mm

Security chain 10mm

Premium security chain, size: 10.5mm.