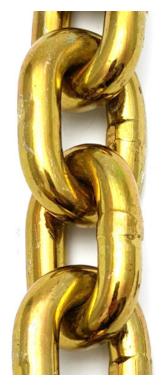

### **Product Gallery**

security chain 10mm

# Security Chain 8mm

Security Chain 8mm

Security chain 10mm

Premium security chain, size: 10.5mm.