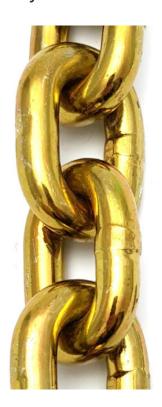

### **Product Gallery**

security chain 10mm

# Security Chain 8mm

Security Chain 8mm

Security chain 10mm

Premium security chain, size: 10.5mm.