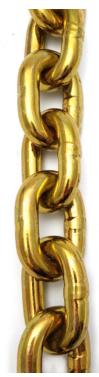

### **Product Gallery**

security chain 10mm

# Security Chain 8mm

Security Chain 8mm

Security chain 10mm

Premium security chain, size: 10.5mm.