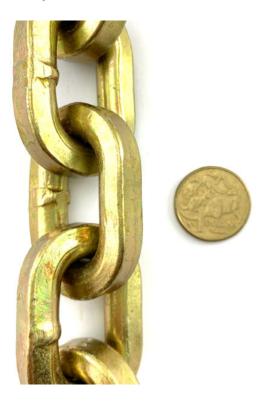

### **Product Gallery**

security chain 10mm

# Security Chain 8mm

Security Chain 8mm

Security chain 10mm

Premium security chain, size: 10.5mm.