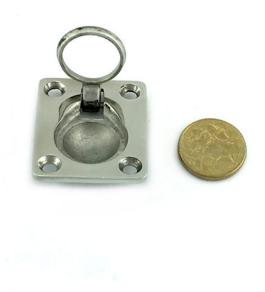

### **Product Page**:

https://www.abaconproducts.com.au/product/ring-pull-stainless-steel/

Product Description Ring Pull Stainless Steel

Ring Pull Stainless Steel is produced of type 316 marine grade Stainless Steel. Size: 39mm wide x 48mm long. Weight: 47 grams.

The Stainless Steel Pull Hatch Latch Locking Latch is made of solid and durable Marine Grade type 316 stainless steel and made especially for marine use, yachts, boats, etc.

Ready to buy?

Product data have been exported from - Chain, Wire & Fittings Export date: Sun Jun 15 20:27:19 2025 / +0000 GMT

#### **Product Attributes**

- Size: one size

- Finish: Marine Grade stainless steel type 316