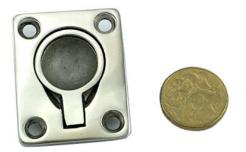

### **Product Page**:

https://www.abaconproducts.com.au/product/ring-pull-stainless-steel/

Product Description Ring Pull Stainless Steel

Ring Pull Stainless Steel is produced of type 316 marine grade Stainless Steel. Size: 39mm wide x 48mm long. Weight: 47 grams.

The Stainless Steel Pull Hatch Latch Locking Latch is made of solid and durable Marine Grade type 316 stainless steel and made especially for marine use, yachts, boats, etc.

Ready to buy?

Product data have been exported from - Chain, Wire & Fittings Export date: Sun Jun 15 20:27:19 2025 / +0000 GMT

#### **Product Attributes**

- Size: one size

- Finish: Marine Grade stainless steel type 316