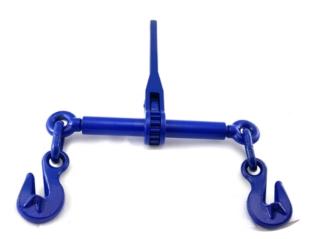

## Ratchet Dog

Product Page: https://www.abaconproducts.com.au/product/ratchet-dog/

Product Description Ratchet Dog

Ratchet dog with an 8-10mm grab.

**Qty:** 1

Size: 8-10mm grab

Weight: 5.3kg

Buy lifting and load restraint equipment online now for delivery Australia wide. Dispatched from East Keilor, Melbourne.