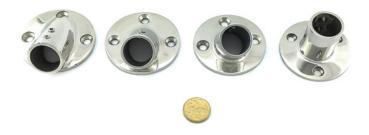

### Product Description Rail Fittings Rail Base Round

Rail Fittings Rail Base Round is produced of type 316 marine grade Stainless Steel. These products come in a high polished mirror finish. The Rail Fittings Rail Base Round is in 25 degree, 45 degree, 60 degree, and 90 degree and all at 25mm. Also known as Round Base Flange.

#### **Product Variants**

25 degree

45 degree

60 degree

90 degree

#### **Product Attributes**

- Product Style: 25 degree, 45 degree, 60 degree, 90 degree

- Size: 25mm

- Finish: Marine Grade stainless steel type 316