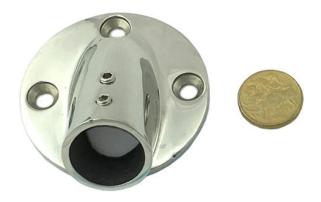

### Product Description Rail Fittings Rail Base Round

Rail Fittings Rail Base Round is produced of type 316 marine grade Stainless Steel. These products come in a high polished mirror finish. The Rail Fittings Rail Base Round is in 25 degree, 45 degree, 60 degree, and 90 degree and all at 25mm. Also known as Round Base Flange.

#### **Product Attributes**

- Product Style: 25 degree, 45 degree, 60 degree, 90 degree

- Size: 25mm

- Finish: Marine Grade stainless steel type 316

## Rail Fittings Rail Base Round 45 degree

Rail Fittings Rail Base Round 90 degree

Rail Fittings Rail Base Round 25 degree