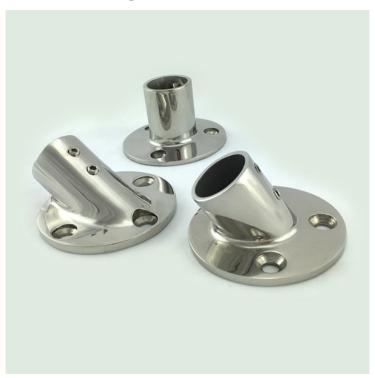

### Product Description Rail Fittings Rail Base Round

Rail Fittings Rail Base Round is produced of type 316 marine grade Stainless Steel. These products come in a high polished mirror finish. The Rail Fittings Rail Base Round is in 25 degree, 45 degree, 60 degree, and 90 degree and all at 25mm. Also known as Round Base Flange.

### Rail Fittings Rail Base Round range

Rail Fittings Rail Base Round 60 degree