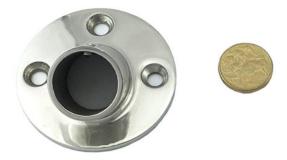

### Product Description Rail Fittings Rail Base Round

Rail Fittings Rail Base Round is produced of type 316 marine grade Stainless Steel. These products come in a high polished mirror finish. The Rail Fittings Rail Base Round is in 25 degree, 45 degree, 60 degree, and 90 degree and all at 25mm. Also known as Round Base Flange.

## Rail Fittings Rail Base Round 45 degree

Rail Fittings Rail Base Round 90 degree

Rail Fittings Rail Base Round 25 degree