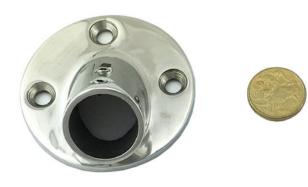

### Product Description Rail Fittings Rail Base Round

Rail Fittings Rail Base Round is produced of type 316 marine grade Stainless Steel. These products come in a high polished mirror finish. The Rail Fittings Rail Base Round is in 25 degree, 45 degree, 60 degree, and 90 degree and all at 25mm. Also known as Round Base Flange.

## Rail Fittings Rail Base Round 45 degree

Rail Fittings Rail Base Round 90 degree

Rail Fittings Rail Base Round 25 degree