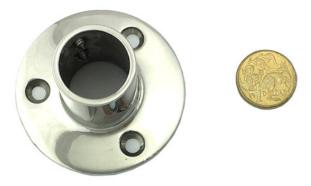

### Product Description Rail Fittings Rail Base Round

Rail Fittings Rail Base Round is produced of type 316 marine grade Stainless Steel. These products come in a high polished mirror finish. The Rail Fittings Rail Base Round is in 25 degree, 45 degree, 60 degree, and 90 degree and all at 25mm. Also known as Round Base Flange.

#### **Product Attributes**

- Product Style: 25 degree, 45 degree, 60 degree, 90 degree

- Size: 25mm

- Finish: Marine Grade stainless steel type 316

### Rail Fittings Rail Base Round range

Rail Fittings Rail Base Round 60 degree