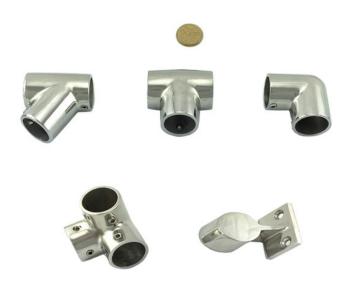

The range includes; Rail fittings or tube fittings marine rage of Boating Accessories Australia available now.

Stainless steel rail fittings are available for both retail and wholesale sales, and can be collected from our Melbourne factory or delivery can be arranged Australia wide. <u>View the full range of rail fittings.</u>