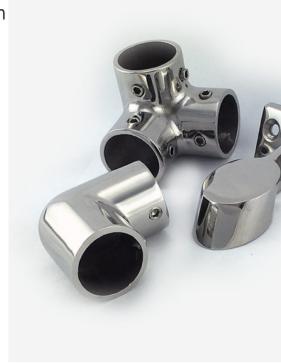

The range includes; Rail fittings or tube fittings marine rage of Boating Accessories Australia available now.

Stainless steel rail fittings are available for both retail and wholesale sales, and can be collected from our Melbourne factory or delivery can be arranged Australia wide. <u>View the full range of rail fittings.</u>