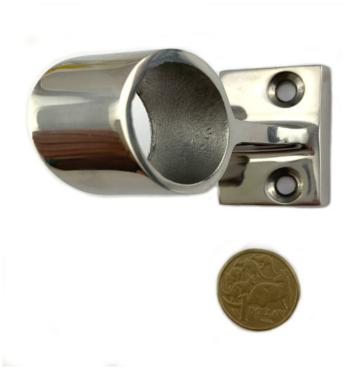

### **Product Page:**

https://www.abaconproducts.com.au/product/rail-fitting-stainless-steel-stanchion/

Product Description Rail Fitting Stainless Steel Stanchion

Rail Fitting Stainless Steel Stanchion is produced of type 316 marine grade Stainless Steel. These products come in a high polished mirror finish. There are three Stanchion options; Stanchion End, Stanchion Inverted End and Stanchion Centre and all come in 60 degree x 25mm.

### **Product Variants**

Stanchion Inverted End Stanchion End Stanchion Center

#### **Product Attributes**

- Product type: Stanchion Center, Stanchion End, Stanchion Inverted End

- Size: 25mm

- Shape: 60 Degrees

- Finish: Marine Grade stainless steel type 316

# Rail Fitting Tube Fittings Stainless Steel range

shop online - chain.com.au

Rail Fittings - Stainless Steel - Inverted End Stanchion - 25mm