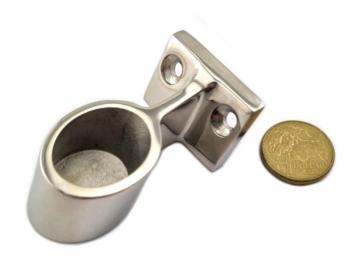

# Rail Fitting Stainless Steel Stanchion

### **Product Page:**

https://www.abaconproducts.com.au/product/rail-fitting-stainless-steel-stanchion/

Product Description Rail Fitting Stainless Steel Stanchion

Rail Fitting Stainless Steel Stanchion is produced of type 316 marine grade Stainless Steel. These products come in a high polished mirror finish. There are three Stanchion options; Stanchion End, Stanchion Inverted End and Stanchion Centre and all come in 60 degree x 25mm.

## **Product Gallery**

Rail Fittings - Stainless Steel - Centre Stanchion - 25mm

Rail Fitting Stainless Steel