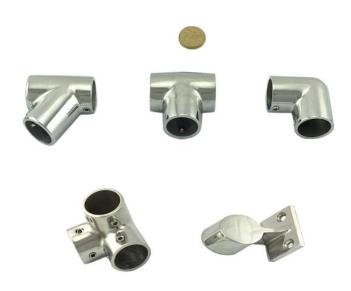

## **Product Gallery**

Rail Fitting Stainless Steel

Rail Fitting Tube Fittings Stainless Steel range