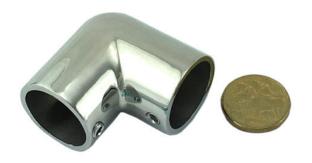

# Rail Fitting Stainless Steel 90 Degree Elbow

### **Product Page:**

https://www.abaconproducts.com.au/product/rail-fitting-stainless-steel-90-degree-elbow/

Product Description Rail Fitting Stainless Steel 90 Degree Elbow

Rail Fitting Stainless Steel 90 Degree Elbow is produced of type 316 marine grade Stainless Steel. These products come in a high polished mirror finish Range includes; Rail fittings or tube fitting marine rage of Boating Accessories Australia available now.

#### **Product Attributes**

- Size: 25mm

- Shape: Elbow 90 Degrees

- Finish: Marine Grade stainless steel type 316