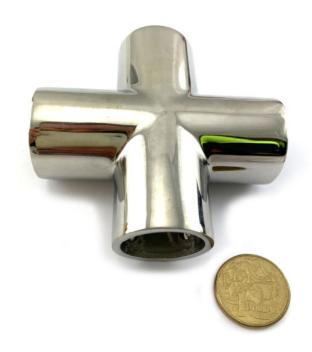

## Rail Fitting Stainless Steel 4 Way Cross

## **Product Page:**

https://www.abaconproducts.com.au/product/rail-fitting-stainless-steel-4-way-cross/

Product Description Rail Fitting Stainless Steel 4 Way Cross

This 4 way cross rail fitting is made of type 316 marine grade stainless steel. These products come in a high polished mirror finish.

## **Product Attributes**

- Product type: 4 Way Cross

- Size: Fits 25mm or 1 inch

- Finish: Marine Grade stainless steel type 316

- Weight: 279 grams

- Dimensions: 83mm x 83mm x 31mm