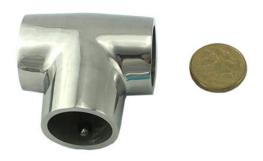

## **Product Page:**

https://www.abaconproducts.com.au/product/rail-fitting-stainless-steel-3-way-tee/

Product Description Rail Fitting Stainless Steel 3 Way Tee

Rail Fitting Stainless Steel 3 Way Tee is produced of type 316 marine grade Stainless Steel. These products come in a high polished mirror finish. There are three 3 way tee options; Rail Tee 3 Way 60 degree x 25mm SS and Rail Tee 3 Way 90 degree x 25mm SS and Rail Tee Branch 3 Way 45 degree x 25mm SS. The range includes; Rail fittings or tube fittings marine rage of Boating Accessories Australia available now.

#### **Product Attributes**

- Product type: Rail Tee 3 Way 60 degree, Rail Tee 3 Way 90 degree, Rail Tee Branch 3 Way 45 degree

- Size: 25mm

- Finish: Marine Grade stainless steel type 316