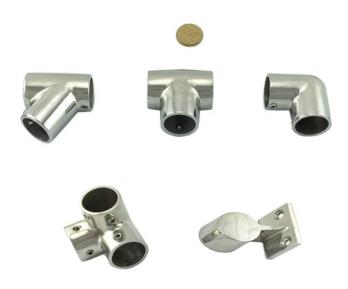

Stainless steel rail fittings are available for both retail and wholesale sales, and can be collected from our Melbourne factory or delivery can be arranged Australia wide. View the full range of rail fittings.

## **Product Gallery**

Rail Tee Branch 3 Way 45 degree x 25mm in Marine Grade Stainless Steel

Rail Fitting Stainless Steel

Rail Fitting Tube Fittings Stainless Steel range