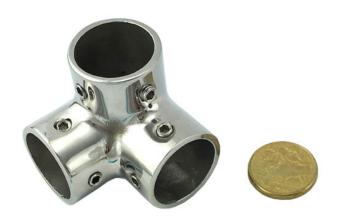

# Rail Fitting Stainless Steel 3 Way Rail Corner

### **Product Page:**

https://www.abaconproducts.com.au/product/rail-fitting-stainless-steel-3-way-rail-corner/

Product Description Rail Fitting Stainless Steel 3 Way Rail Corner

Rail Fitting Stainless Steel 3 Way Rail Corner is produced of type 316 marine grade Stainless Steel. These products come in a high polished mirror finish. The Rail Fitting Stainless Steel 3 Way Rail Corner is in 25mm size.

#### **Product Attributes**

- Size: 25mm

- Finish: Marine Grade stainless steel type 316