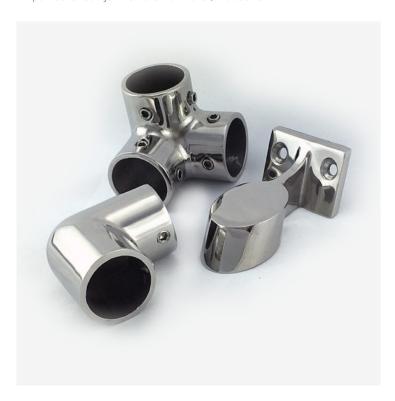

The range includes; Rail fittings or tube fittings marine rage of Boating Accessories Australia available now.

Product data have been exported from - Chain, Wire & Fittings Export date: Sun Jun 15 19:54:01 2025 / +0000 GMT

## **Product Gallery**

Rail Fitting Stainless Steel

Rail Fitting Tube Fittings Stainless Steel range