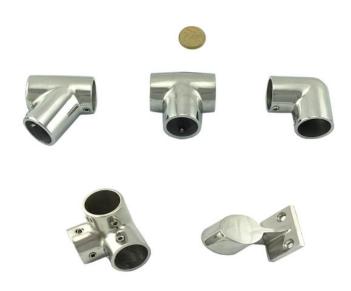

The range includes; Rail fittings or tube fittings marine rage of Boating Accessories Australia available now.

Product data have been exported from - Chain, Wire & Fittings Export date: Sun Jun 15 19:54:01 2025 / +0000 GMT

## **Product Gallery**

Rail Fitting Stainless Steel

Rail Fitting Tube Fittings Stainless Steel range