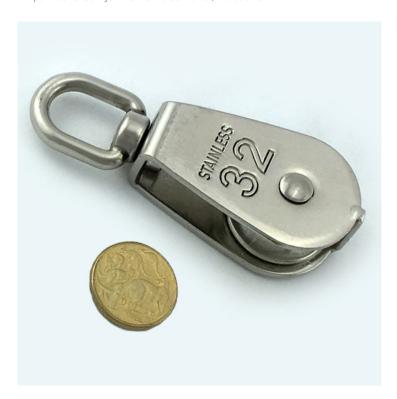

#### **Product Variants**

Double Pulley 50

Double Pulley 32

Double Pulley 25

Single Pulley 50

Single Pulley 32

Single Pulley 25

### **Product Attributes**

- Product: Single Pulley, Double Pulley

- Size: 25, 32, 50

- Finish: Stainless Steel Type 316

## pulley stainless steel range

Double Pulley - Stainless Steel - 25mm

Pulley double stainless steel 50

Pulley single stainless steel 25

Pulley single stainless steel 32

Pulley single stainless steel 50

Double Pulley - Stainless Steel - 32mm