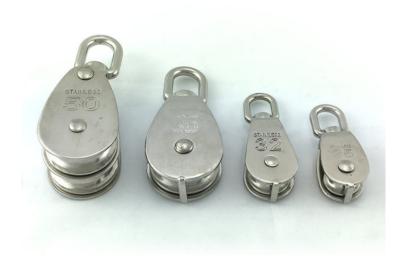

#### **Product Variants**

Double Pulley 50

Double Pulley 32

Double Pulley 25

Single Pulley 50

Single Pulley 32

Single Pulley 25

### **Product Attributes**

- Product: Single Pulley, Double Pulley

- Size: 25, 32, 50

- Finish: Stainless Steel Type 316

## pulley stainless steel range

Double Pulley - Stainless Steel - 25mm

Pulley double stainless steel 50

Pulley single stainless steel 25

Pulley single stainless steel 32

Pulley single stainless steel 50

Double Pulley - Stainless Steel - 32mm