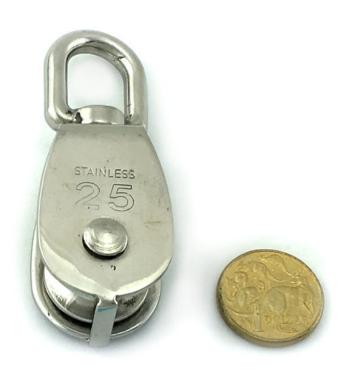

#### **Product Variants**

Double Pulley 50

Double Pulley 32

Double Pulley 25

Single Pulley 50

Single Pulley 32

Single Pulley 25

### **Product Attributes**

- Product: Single Pulley, Double Pulley

- Size: 25, 32, 50

- Finish: Stainless Steel Type 316

## pulley stainless steel range

Double Pulley - Stainless Steel - 25mm

Pulley double stainless steel 50

Pulley single stainless steel 25

Pulley single stainless steel 32

Pulley single stainless steel 50

Double Pulley - Stainless Steel - 32mm