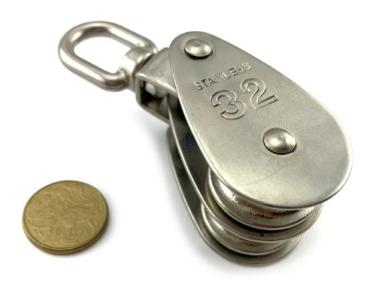

#### **Product Variants**

Double Pulley 50

Double Pulley 32

Double Pulley 25

Single Pulley 50

Single Pulley 32

Single Pulley 25

### **Product Attributes**

- Product: Single Pulley, Double Pulley

- Size: 25, 32, 50

- Finish: Stainless Steel Type 316

## pulley stainless steel range

Double Pulley - Stainless Steel - 25mm

Pulley double stainless steel 50

Pulley single stainless steel 25

Pulley single stainless steel 32

Pulley single stainless steel 50

Double Pulley - Stainless Steel - 32mm