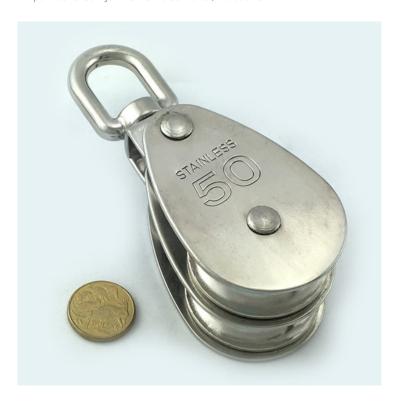

Pulley, Single, Stainless Steel Size: 50mm

Pulley, Single, Stainless Steel Size: 50mm