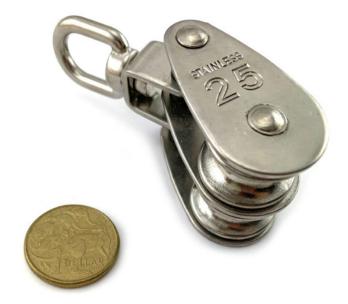

#### **Product Variants**

Double Pulley 50

Double Pulley 32

Double Pulley 25

Single Pulley 50

Single Pulley 32

Single Pulley 25

### **Product Attributes**

- Product: Single Pulley, Double Pulley

- Size: 25, 32, 50

- Finish: Stainless Steel Type 316

## pulley stainless steel range

Double Pulley - Stainless Steel - 25mm

Pulley double stainless steel 50

Pulley single stainless steel 25

Pulley single stainless steel 32

Pulley single stainless steel 50

Double Pulley - Stainless Steel - 32mm