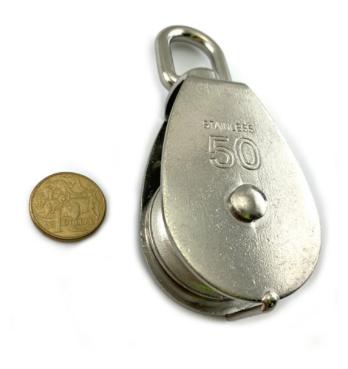

Pulley, Single, Stainless Steel Size: 50mm

Pulley, Single, Stainless Steel Size: 50mm