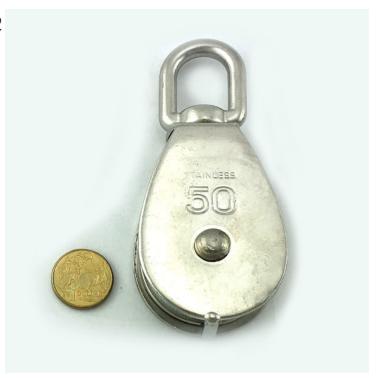

#### **Product Variants**

Double Pulley 50

Double Pulley 32

Double Pulley 25

Single Pulley 50

Single Pulley 32

Single Pulley 25

### **Product Attributes**

- Product: Single Pulley, Double Pulley

- Size: 25, 32, 50

- Finish: Stainless Steel Type 316

## pulley stainless steel range

Double Pulley - Stainless Steel - 25mm

Pulley double stainless steel 50

Pulley single stainless steel 25

Pulley single stainless steel 32

Pulley single stainless steel 50

Double Pulley - Stainless Steel - 32mm

Pulley, Single, Stainless Steel Size: 50mm

Pulley, Single, Stainless Steel Size: 50mm