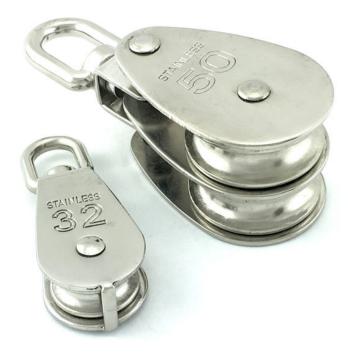

#### **Product Variants**

Double Pulley 50

Double Pulley 32

Double Pulley 25

Single Pulley 50

Single Pulley 32

Single Pulley 25

### **Product Attributes**

- Product: Single Pulley, Double Pulley

- Size: 25, 32, 50

- Finish: Stainless Steel Type 316

## pulley stainless steel range

Double Pulley - Stainless Steel - 25mm

Pulley double stainless steel 50

Pulley single stainless steel 25

Pulley single stainless steel 32

Pulley single stainless steel 50

Double Pulley - Stainless Steel - 32mm