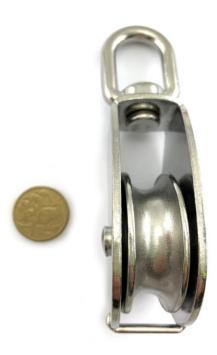

Pulley, Single, Stainless Steel Size: 50mm

Pulley, Single, Stainless Steel Size: 50mm