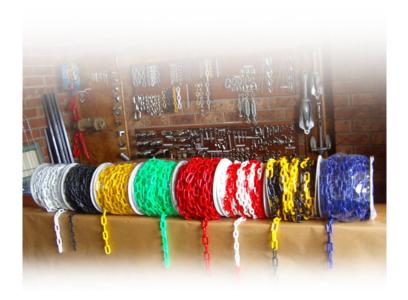

a wide.

Get a custom quote or more information on plastic chain

Select your decorative chain option from <u>our web site</u> and 'add to quote'. Then complete the <u>request a quote page</u> and we will get back to you with your desired information. Alternatively, contact us directly on +61 3 9331 5544 or <u>sales@abaconproducts.com.au</u>.

#### **Product Variants**

Dark Green 8mm

Yellow 6mm

Yellow 8mm

White 3mm

White 6mm

White 8mm

Black 6mm

Black 8mm

Blue 8mm

Light Green 8mm

Red 8mm

Yellow & Black 8mm

Red & White 6mm

### **Product Attributes**

- Colour: Black, Blue, Green, Light Green, Dark Green, Red, White, Yellow, Red

## & White, Yellow & Black

- Size: 3mm, 6mm, 8mm

- Qty: By the metre, 5m, 10m, 20m, 30m, 40m, 100m, Other

- Packaging: Reel

# **Product Gallery**



#### Plastic Chain in various colours



### Plastic chain in black 6mm



# Plastic chain in white 3mm



Plastic chain in yellow 8mm



Plastic Chain 8mm in Dark Green



Plastic Chain - Green - 8mm