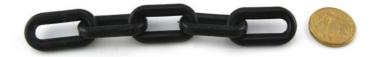

mation on plastic chain

Select your decorative chain option from <u>our web site</u> and 'add to quote'. Then complete the <u>request a quote page</u> and we will get back to you with your desired information. Alternatively, contact us directly on +61 3 9331 5544 or <u>sales@abaconproducts.com.au</u>.

#### **Product Variants**

Dark Green 8mm

Yellow 6mm

Yellow 8mm

White 3mm

White 6mm

White 8mm

Black 6mm

Black 8mm

Blue 8mm

Light Green 8mm

Red 8mm

Yellow & Black 8mm

Red & White 6mm

### **Product Attributes**

- Colour: Black, Blue, Green, Light Green, Dark Green, Red, White, Yellow, Red

## & White, Yellow & Black

- Size: 3mm, 6mm, 8mm

- Qty: By the metre, 5m, 10m, 20m, 30m, 40m, 100m, Other

- Packaging: Reel

# **Product Gallery**



#### Plastic Chain in various colours



### Plastic chain in black 6mm



# Plastic chain in white 3mm



Plastic chain in yellow 8mm



Plastic Chain 8mm in Dark Green



Plastic Chain - Green - 8mm