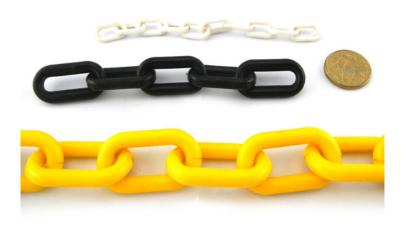

# Product Description Plastic Chain

Plastic Chain various sizes and colours available, packaged on a 30m, 40m or 100m reel. Also available by the metre. Premium quality UV stabilised plastic. Chain colour options include; white, black, yellow, blue, light green, dark green and red. There's also a yellow and black combination chain. Sizes: 3mm, 6mm, and 8mm. Match with Plastic Joining Clips.