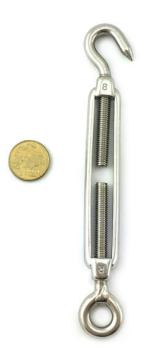

## **Product Gallery**

Stainless Steel Open Body Turnbuckle Hook and Eye

Stainless Steel Open Body Turnbuckle Hook and Eye 12mm

Stainless Steel Open Body Turnbuckle Hook and Eye 5mm

Stainless Steel Open Body Turnbuckle Hook and Eye 6mm