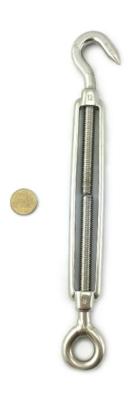

## **Product Page:**

https://www.abaconproducts.com.au/product/open-body-turnbuckle-hook-and-eye/

Product Description Stainless Steel Open Body Turnbuckle Hook and Eye

Open body Turnbuckle hook and eye in Stainless Steel type 316 from Abacon Products supply to both retail and wholesale. The Open body Turnbuckle hook and eye items is just part of the large range of turnbuckle and hardware accessories available from Abacon Products. Turnbuckles also in galvanised finish. Turnbuckles in Stainless Steel type 316 hook and eye with open body. Sizes available: 10mm, 12mm, 5mm, 6mm and 8mm.

## **Product Gallery**

Stainless Steel Open Body Turnbuckle Hook and Eye

Stainless Steel Open Body Turnbuckle Hook and Eye 12mm

Stainless Steel Open Body Turnbuckle Hook and Eye 5mm

Stainless Steel Open Body Turnbuckle Hook and Eye 6mm