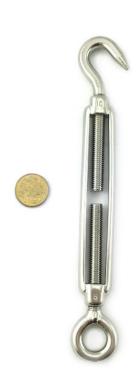

## **Product Gallery**

Stainless Steel Open Body Turnbuckle Hook and Eye

Stainless Steel Open Body Turnbuckle Hook and Eye 12mm

Stainless Steel Open Body Turnbuckle Hook and Eye 5mm

Stainless Steel Open Body Turnbuckle Hook and Eye 6mm