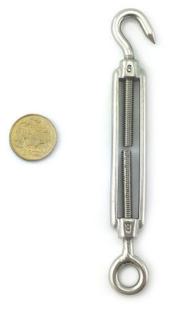

## **Product Gallery**

Stainless Steel Open Body Turnbuckle Hook and Eye

Stainless Steel Open Body Turnbuckle Hook and Eye 12mm

Stainless Steel Open Body Turnbuckle Hook and Eye 5mm

Stainless Steel Open Body Turnbuckle Hook and Eye 6mm