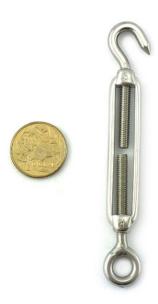

## **Product Page:**

https://www.abaconproducts.com.au/product/open-body-turnbuckle-hook-and-eye/

Product Description Stainless Steel Open Body Turnbuckle Hook and Eye

Open body Turnbuckle hook and eye in Stainless Steel type 316 from Abacon Products supply to both retail and wholesale. The Open body Turnbuckle hook and eye items is just part of the large range of turnbuckle and hardware accessories available from Abacon Products. Turnbuckles also in galvanised finish. Turnbuckles in Stainless Steel type 316 hook and eye with open body. Sizes available: 10mm, 12mm, 5mm, 6mm and 8mm.

## **Product Gallery**

Stainless Steel Open Body Turnbuckle Hook and Eye

Stainless Steel Open Body Turnbuckle Hook and Eye 12mm

Stainless Steel Open Body Turnbuckle Hook and Eye 5mm

Stainless Steel Open Body Turnbuckle Hook and Eye 6mm