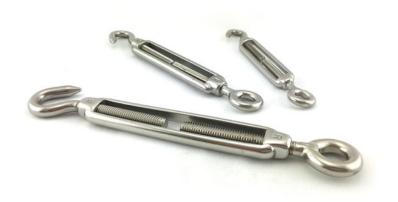

## **Product Page:**

https://www.abaconproducts.com.au/product/open-body-turnbuckle-hook-and-eye/

Product Description Stainless Steel Open Body Turnbuckle Hook and Eye

Open body Turnbuckle hook and eye in Stainless Steel type 316 from Abacon Products supply to both retail and wholesale. The Open body Turnbuckle hook and eye items is just part of the large range of turnbuckle and hardware accessories available from Abacon Products. Turnbuckles also in galvanised finish. Turnbuckles in Stainless Steel type 316 hook and eye with open body. Sizes available: 10mm, 12mm, 5mm, 6mm and 8mm.

## **Product Gallery**

Stainless Steel Open Body Turnbuckle Hook and Eye

Stainless Steel Open Body Turnbuckle Hook and Eye 12mm

Stainless Steel Open Body Turnbuckle Hook and Eye 5mm

Stainless Steel Open Body Turnbuckle Hook and Eye 6mm