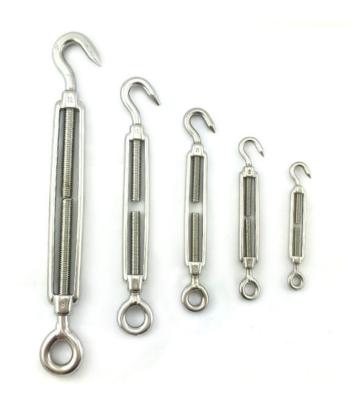

## **Product Page:**

https://www.abaconproducts.com.au/product/open-body-turnbuckle-hook-and-eye/

Product Description Stainless Steel Open Body Turnbuckle Hook and Eye

Open body Turnbuckle hook and eye in Stainless Steel type 316 from Abacon Products supply to both retail and wholesale. The Open body Turnbuckle hook and eye items is just part of the large range of turnbuckle and hardware accessories available from Abacon Products. Turnbuckles also in galvanised finish. Turnbuckles in Stainless Steel type 316 hook and eye with open body. Sizes available: 10mm, 12mm, 5mm, 6mm and 8mm.

#### **Product Variants**

5<sub>m</sub>m

6mm

8mm

10<sub>mm</sub>

12<sub>mm</sub>

## **Product Attributes**

- Size: 12mm, 10mm, 8mm, 6mm, 5mm

- Finish: Stainless Steel Type 316

- Product: Turnbuckle Open Body with Hook and Eye

## **Product Gallery**

Stainless Steel Open Body Turnbuckle Hook and Eye

Stainless Steel Open Body Turnbuckle Hook and Eye 12mm

Stainless Steel Open Body Turnbuckle Hook and Eye 5mm

Stainless Steel Open Body Turnbuckle Hook and Eye 6mm