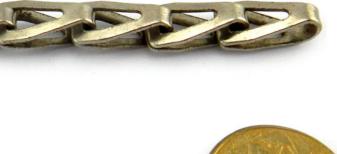

# Mirror Chain

Product Page: <u>https://www.abaconproducts.com.au/product/mirror-chain/</u>

**Product Description** 

Mirror Chain

This beautiful Decorative Mirror Chain comes in a nickel finish with a size of 9mm by 16 mm. This decorative chain is packaged in a 25-metre reel or purchase by the metre.

### **Product Attributes**

- Product: Mirror Chain
- Finish: Nickel
- Size: 9mm x 16mm
- Packaging: Reel
- Quantity: 25m reel, By the metre

#### Mirror chain Nickel Decorative