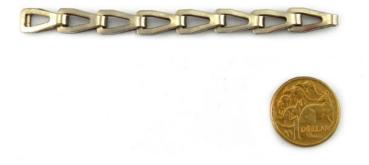

# Mirror Chain

Product Page: <u>https://www.abaconproducts.com.au/product/mirror-chain/</u>

**Product Description** 

Mirror Chain

This beautiful Decorative Mirror Chain comes in a nickel finish with a size of 9mm by 16 mm. This decorative chain is packaged in a 25-metre reel or purchase by the metre.

### **Product Attributes**

- Product: Mirror Chain
- Finish: Nickel
- Size: 9mm x 16mm
- Packaging: Reel
- Quantity: 25m reel, By the metre

#### Mirror chain Nickel Decorative