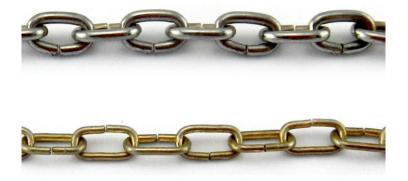

Mini chain is available in both brass plated and chrome plated finishes. A beautiful and delicate looking, yet highly durable decorative chain. This chain comes in 1mm and 2mm sizes. 1mm - Link size: 10mm x 4.6mm | 2mm - Link size: 11.6mm x 6.5mm

## Mini decorative chain in brass and chrome finishes