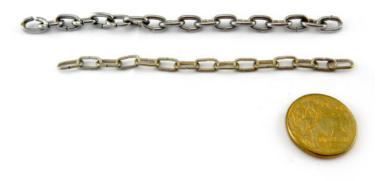

Mini chain is available in both brass plated and chrome plated finishes. A beautiful and delicate looking, yet highly durable decorative chain. This chain comes in 1mm and 2mm sizes. 1mm - Link size: 10mm x 4.6mm | 2mm - Link size: 11.6mm x 6.5mm

## Mini decorative chain in brass and chrome finishes