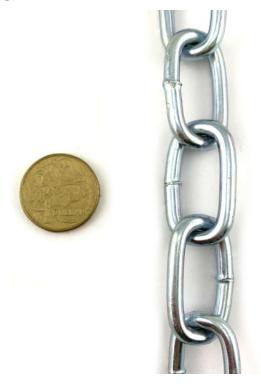

## **Product Page:**

https://www.abaconproducts.com.au/product/long-link-chain-raw-plain-steel/

Product Description Long Link Chain - Raw Plain Steel

Plain steel (raw) long link chain in a 25kg bucket or purchase by the metre. Sizes: 6mm and 8mm chain.

## **Product Attributes**

- Weight: 25kg

- Size: 6mm, 8mm

- Link dimensions: 24mm x 47mm

- Qty: 25kg, by the metre