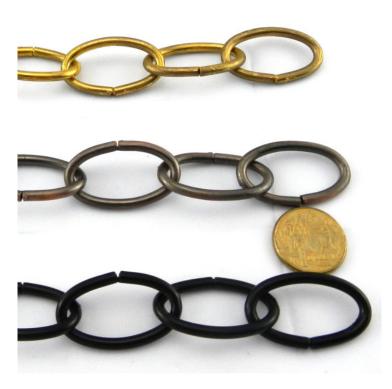

# Product Description Lighting Chain

Decorative lighting chain is available in a variety of finishes to suit your decorating needs. This quality 3.8mm lighting chain is both durable and beautiful in appearance and it will enhance your lighting fixture and design space. Lighting chains come in the following finishes; antique bronze, black, chrome, gold and white. They can be ordered in as little as 1 metre, right up to as much as you require.

#### **Product Attributes**

- Finish: Antique Bronze, Black, Chrome, Gold, White

- Size: 3.8mm

- Qty: 1m, 5m, 10m, 15m, 20m, 25m, 30m, 35m, 40m, 45m, 50m, other

- Packaging: Reel

### **Product Gallery**

Lighting Chain - Decorative

Lighting Chain on Reel

Lighting chain nickel