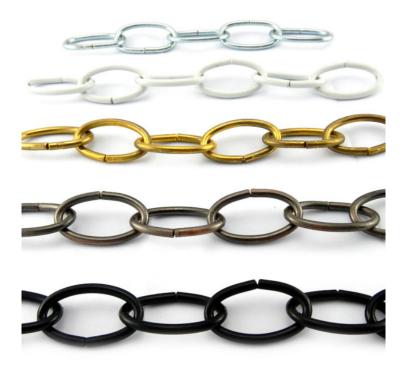

# Product Description Lighting Chain

Decorative lighting chain is available in a variety of finishes to suit your decorating needs. This quality 3.8mm lighting chain is both durable and beautiful in appearance and it will enhance your lighting fixture and design space. Lighting chains come in the following finishes; antique bronze, black, chrome, gold and white. They can be ordered in as little as 1 metre, right up to as much as you require.

#### **Product Variants**

Antique Bronze 3.8mm
Black 3.8mm
Chrome 3.8mm
Gold 3.8mm
White 3.8mm

#### **Product Attributes**

- Finish: Antique Bronze, Black, Chrome, Gold, White

- Size: 3.8mm

- Qty: 1m, 5m, 10m, 15m, 20m, 25m, 30m, 35m, 40m, 45m, 50m, other

- Packaging: Reel