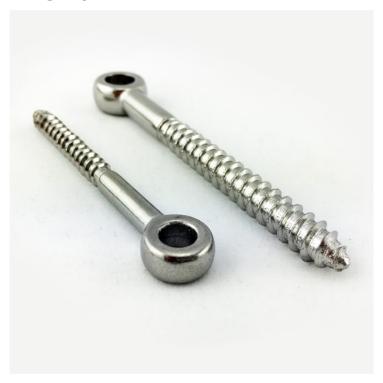

### Product Description Lag Eye Screw

This stainless steel Lag Eye Screw is available in 6mm, 8mm and 10mm sizes. Also known as eye terminals or screw eyes, fit onto timber. Made of Stainless Steel type 316 in a high polish finish. Part of the <u>balustrade</u> and <u>marine</u> equipment range. Pick up eye straps from our Melbourne factory or arrange delivery Australia wide. Lag Eye Screws matched with <u>Lag Screw Terminal</u>. Just part of the large range of <u>balustrade</u> products and accessories.

# **Product Gallery**

Lag Eye Screw 6mm

Lag Eye Screw 8mm

Stainless steel Lag Eye Screw, timber thread, 10mm

Eye Terminal - Stainless Steel - Threaded - 5mm

shop online - chain.com.au

Eye Terminals - Stainless Steel - Threaded.