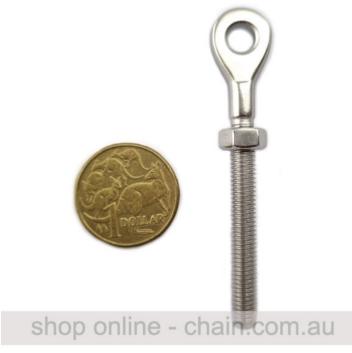

### Product Description Lag Eye Screw

This stainless steel Lag Eye Screw is available in 6mm, 8mm and 10mm sizes. Also known as eye terminals or screw eyes, fit onto timber. Made of Stainless Steel type 316 in a high polish finish. Part of the <u>balustrade</u> and <u>marine</u> equipment range. Pick up eye straps from our Melbourne factory or arrange delivery Australia wide. Lag Eye Screws matched with <u>Lag Screw Terminal</u>. Just part of the large range of <u>balustrade</u> products and accessories.

# **Product Gallery**

Lag Eye Screw 6mm

Lag Eye Screw 8mm

Stainless steel Lag Eye Screw, timber thread, 10mm

Eye Terminal - Stainless Steel - Threaded - 5mm

shop online - chain.com.au

Eye Terminals - Stainless Steel - Threaded.