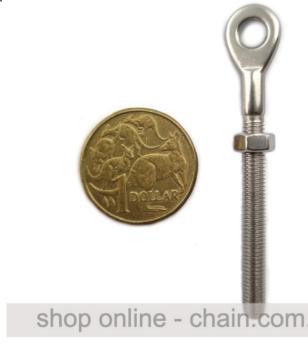

### Product Description Lag Eye Screw

This stainless steel Lag Eye Screw is available in 6mm, 8mm and 10mm sizes. Also known as eye terminals or screw eyes, fit onto timber. Made of Stainless Steel type 316 in a high polish finish. Part of the <u>balustrade</u> and <u>marine</u> equipment range. Pick up eye straps from our Melbourne factory or arrange delivery Australia wide. Lag Eye Screws matched with <u>Lag Screw Terminal</u>. Just part of the large range of <u>balustrade</u> products and accessories.

# **Product Gallery**

Lag Eye Screw 6mm

Lag Eye Screw 8mm

Stainless steel Lag Eye Screw, timber thread, 10mm

Eye Terminal - Stainless Steel - Threaded - 5mm

shop online - chain.com.au

Eye Terminals - Stainless Steel - Threaded.