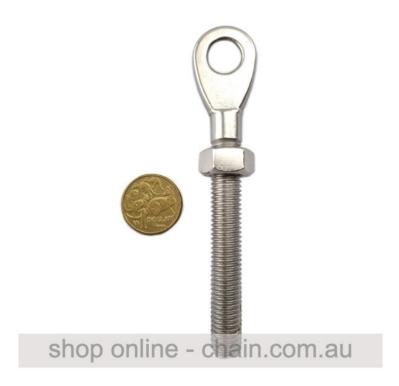

### Product Description Lag Eye Screw

This stainless steel Lag Eye Screw is available in 6mm, 8mm and 10mm sizes. Also known as eye terminals or screw eyes, fit onto timber. Made of Stainless Steel type 316 in a high polish finish. Part of the <u>balustrade</u> and <u>marine</u> equipment range. Pick up eye straps from our Melbourne factory or arrange delivery Australia wide. Lag Eye Screws matched with <u>Lag Screw Terminal</u>. Just part of the large range of <u>balustrade</u> products and accessories.

# **Product Gallery**

Lag Eye Screw 6mm

Lag Eye Screw 8mm

Stainless steel Lag Eye Screw, timber thread, 10mm

Eye Terminal - Stainless Steel - Threaded - 5mm

shop online - chain.com.au

Eye Terminals - Stainless Steel - Threaded.