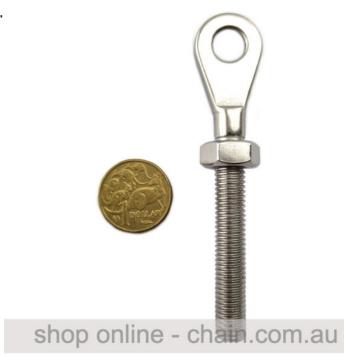

### Product Description Lag Eye Screw

This stainless steel Lag Eye Screw is available in 6mm, 8mm and 10mm sizes. Also known as eye terminals or screw eyes, fit onto timber. Made of Stainless Steel type 316 in a high polish finish. Part of the <u>balustrade</u> and <u>marine</u> equipment range. Pick up eye straps from our Melbourne factory or arrange delivery Australia wide. Lag Eye Screws matched with <u>Lag Screw Terminal</u>. Just part of the large range of <u>balustrade</u> products and accessories.

# **Product Gallery**

Lag Eye Screw 6mm

Lag Eye Screw 8mm

Stainless steel Lag Eye Screw, timber thread, 10mm

Eye Terminal - Stainless Steel - Threaded - 5mm

shop online - chain.com.au

Eye Terminals - Stainless Steel - Threaded.