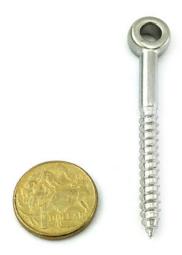

# **Product Gallery**

Lag Eye Screw 6mm

Lag Eye Screw 8mm

Stainless steel Lag Eye Screw, timber thread, 10mm

Eye Terminal - Stainless Steel - Threaded - 5mm

shop online - chain.com.au

Eye Terminals - Stainless Steel - Threaded.