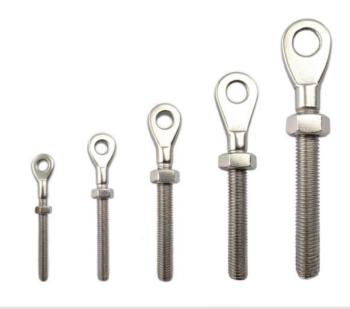

#### **Product Variants**

Lag Eye Screw 8mm

Lag Eye Screw 10mm

Lag Eye Screw 12mm

Lag Eye Screw 6mm

Lag Eye Screw 5mm

Lag Eye Screw - Timber Thread 10mm

Lag Eye Screw - Timber Thread 6mm

### **Product Attributes**

- Product: Lag Eye Screw - Timber Thread, Lag Eye Screw

- Size: 5mm, 6mm, 8mm, 10mm, 12mm

- Finish: Stainless Steel type 316

- Packaging: Bag