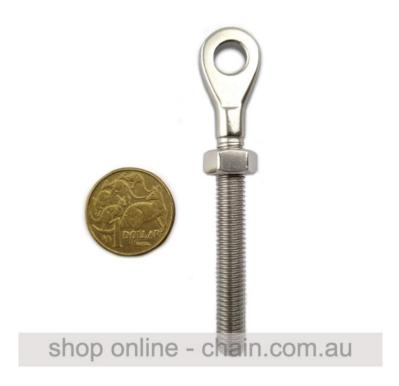

### Product Description Lag Eye Screw

This stainless steel Lag Eye Screw is available in 6mm, 8mm and 10mm sizes. Also known as eye terminals or screw eyes, fit onto timber. Made of Stainless Steel type 316 in a high polish finish. Part of the <u>balustrade</u> and <u>marine</u> equipment range. Pick up eye straps from our Melbourne factory or arrange delivery Australia wide. Lag Eye Screws matched with <u>Lag Screw Terminal</u>. Just part of the large range of <u>balustrade</u> products and accessories.

# **Product Gallery**

Lag Eye Screw 6mm

Lag Eye Screw 8mm

Stainless steel Lag Eye Screw, timber thread, 10mm

Eye Terminal - Stainless Steel - Threaded - 5mm

shop online - chain.com.au

Eye Terminals - Stainless Steel - Threaded.