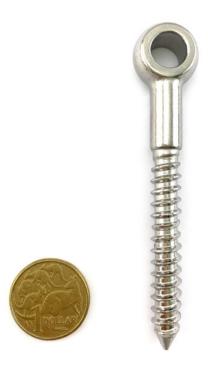

# **Product Gallery**

Lag Eye Screw 6mm

Lag Eye Screw 8mm

Stainless steel Lag Eye Screw, timber thread, 10mm

Eye Terminal - Stainless Steel - Threaded - 5mm

shop online - chain.com.au

Eye Terminals - Stainless Steel - Threaded.

8mm Threaded Eye Terminal in Stainless Steel.

Eye Terminal - Stainless Steel - Threaded - 10mm

12mm Threaded Eye Terminal in Stainless Steel