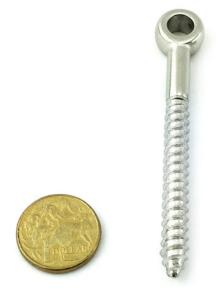

# **Product Gallery**

Lag Eye Screw 6mm

Lag Eye Screw 8mm

Stainless steel Lag Eye Screw, timber thread, 10mm

Eye Terminal - Stainless Steel - Threaded - 5mm

shop online - chain.com.au

Eye Terminals - Stainless Steel - Threaded.