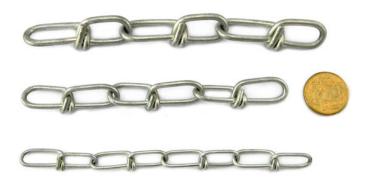

### Product Description Knotted Dog Chain

Knotted dog chain is available in a 30m reel or by the metre, and comes in a high-quality zinc finish. Dog chain is available in 3 sizes - 2.00mm, 3.00mm and 3.8mm. Add to quote, and we will contact you to confirm price and arrange dispatch.

## **Product Gallery**

Dog chain knotted zinc 2mm

Dog chain knotted zinc 3mm

Dog chain knotted zinc 3.8mm