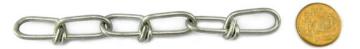

### Product Description Knotted Dog Chain

Knotted dog chain is available in a 30m reel or by the metre, and comes in a high-quality zinc finish. Dog chain is available in 3 sizes - 2.00mm, 3.00mm and 3.8mm. Add to quote, and we will contact you to confirm price and arrange dispatch.

## **Product Gallery**

Dog chain knotted zinc 2mm

Dog chain knotted zinc 3mm

Dog chain knotted zinc 3.8mm