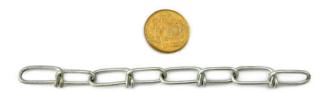

### Product Description Knotted Dog Chain

Knotted dog chain is available in a 30m reel or by the metre, and comes in a high-quality zinc finish. Dog chain is available in 3 sizes - 2.00mm, 3.00mm and 3.8mm. Add to quote, and we will contact you to confirm price and arrange dispatch.

## **Product Gallery**

Dog chain knotted zinc 2mm

Dog chain knotted zinc 3mm

Dog chain knotted zinc 3.8mm