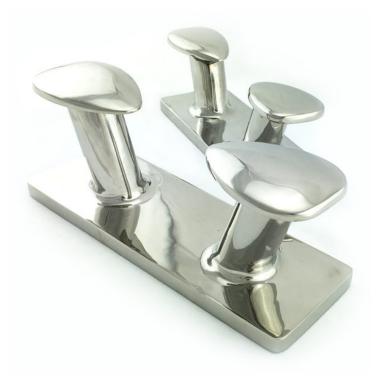

# Product Gallery

Horn Bollard Cleats Stainless Steel

Horn Bollard Cleats Stainless Steel

### Horn Bollard Cleats Stainless Steel 250mm