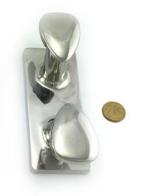

The Horn Bollard in Stainless Steel is produced of type 316 marine grade Stainless Steel and is available in three sizes, 150mm, 200mm and 250mm. This product comes in a beautiful high polished mirror finish. There are threaded holes in the base plate for fixing the item, note that fixings aren't included.

# Product Gallery

Horn Bollard Cleats Stainless Steel

Horn Bollard Cleats Stainless Steel