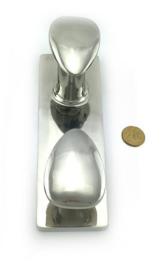

The Horn Bollard in Stainless Steel is produced of type 316 marine grade Stainless Steel and is available in three sizes, 150mm, 200mm and 250mm. This product comes in a beautiful high polished mirror finish. There are threaded holes in the base plate for fixing the item, note that fixings aren't included.

# Product Gallery

Horn Bollard Cleats Stainless Steel

Horn Bollard Cleats Stainless Steel