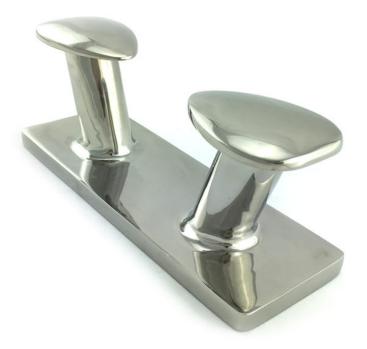

# Product Gallery

Horn Bollard Cleats Stainless Steel

Horn Bollard Cleats Stainless Steel

#### Horn Bollard Cleats Stainless Steel 200mm