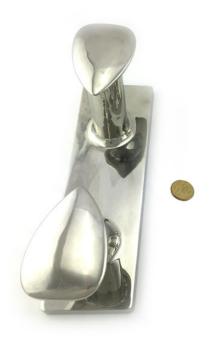

# Product Gallery

Horn Bollard Cleats Stainless Steel

Horn Bollard Cleats Stainless Steel

### Horn Bollard Cleats Stainless Steel 150mm