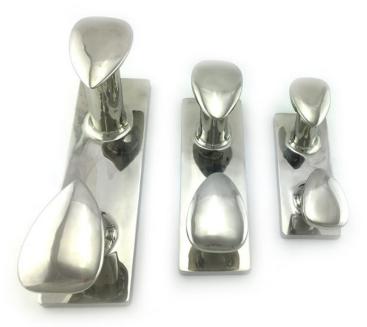

The Horn Bollard in Stainless Steel is produced of type 316 marine grade Stainless Steel and is available in three sizes, 150mm, 200mm and 250mm. This product comes in a beautiful high polished mirror finish. There are threaded holes in the base plate for fixing the item, note that fixings aren't included.

## **Product Variants**

| 250mm |  |
|-------|--|
| 200mm |  |
| 150mm |  |

## **Product Attributes**

- Size: 250mm, 200mm, 150mm
- Finish: Marine Grade stainless steel type 316