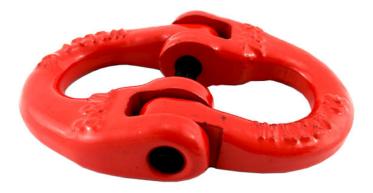

# Hammer Lock

### Product Page: <u>https://www.abaconproducts.com.au/product/hammer-lock/</u>

Product Description Hammer Lock

Hammer Lock, also known as Taper lock is available in 8mm, 10mm or 16mm and is part of the Lifting and Rigging product range from Abacon Products. Need another product variation or quantity. We can help with that too! <u>Contact us</u>