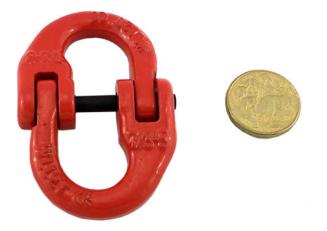

### Product Variants

10mm 8mm

16mm

### **Product Attributes**

- Size: 8mm, 10mm, 16mm

**Product Gallery** 

## Hammer Lock Taper Lock - Lifting and Rigging

Hammer Lock 10mm