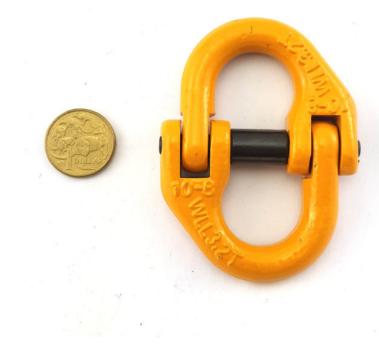

### Product Variants

10mm 8mm

16mm

### **Product Attributes**

- Size: 8mm, 10mm, 16mm

**Product Gallery** 

## Hammer Lock Taper Lock - Lifting and Rigging

Hammer Lock 10mm