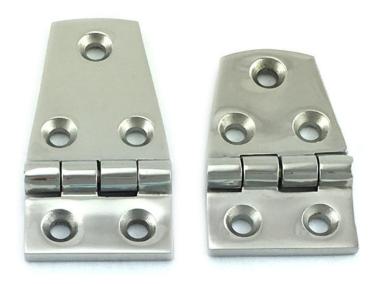

# Flat Hinge

Product Page: <a href="https://www.abaconproducts.com.au/product/flat-hinge/">https://www.abaconproducts.com.au/product/flat-hinge/</a>

Product Description Flat Hinge Stainless Steel

The Flat Hinge in Stainless Steel is produced of type 316 marine grade Stainless Steel. These products come in a high polished mirror finish and various sizes including; 56mm x 38mm, 76mm x 38mm and 152mm x 30mm. Also available: Flat T Hinge, size 98mm x 195mm.

### **Product Variants**

152mm x 30mm Flat Hinge 98mm x 195mm Flat T Hinge 56mm x 38mm Flat Hinge 76mm x 38mm Flat Hinge

#### **Product Attributes**

- Size: 56mm x 38mm, 76mm x 38mm, 152mm x 30mm, 98mm x 195mm

- Finish: Marine Grade stainless steel type 316

- Type: Flat Hinge, Flat T Hinge