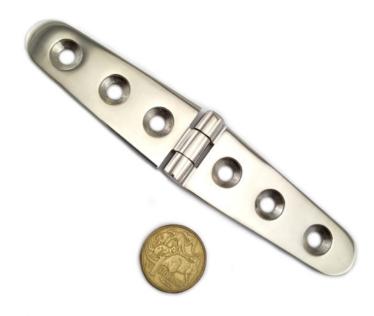

## **Product Gallery**

shop online - chain.com.au

Flat Hinge, Stainless Steel, size: 152mm x 30mm. Shop online chain.com.au

shop o

Flat T Hinge in Stainless Steel, size: 98mm x 195mm. Shop chain.com.au