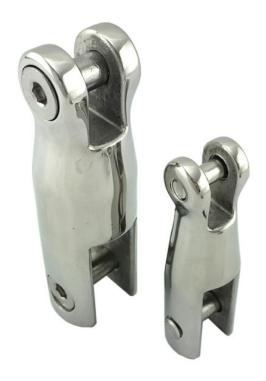

# Product Description Fixed Anchor Connector

The Fixed Anchor Connector is produced of marine grade Stainless Steel type 316 and is available in two sizes.

As with all our products, this marine anchor product is available for both retail and wholesale sales, and can be collected from our Melbourne factory or delivery can be arranged Australia wide. Request a quote today!

#### **Product Variants**

Small (90mm)

Large (117mm)

## **Product Attributes**

- Size: Small (90mm), Large (117mm)

- Finish: Marine Grade stainless steel type 316

- Weight: 0.253kg, 0.542kg