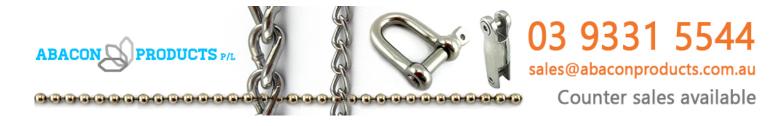

# Product Description Fixed Anchor Connector

The Fixed Anchor Connector is produced of marine grade Stainless Steel type 316 and is available in two sizes.

As with all our products, this marine anchor product is available for both retail and wholesale sales, and can be collected from our Melbourne factory or delivery can be arranged Australia wide. Request a quote today!

#### **Product Variants**

Small (90mm)

Large (117mm)

## **Product Attributes**

- Size: Small (90mm), Large (117mm)

- Finish: Marine Grade stainless steel type 316

- Weight: 0.253kg, 0.542kg