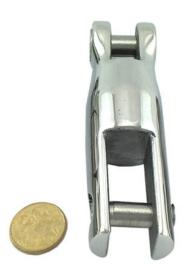

# Product Description Fixed Anchor Connector

The Fixed Anchor Connector is produced of marine grade Stainless Steel type 316 and is available in two sizes.

As with all our products, this marine anchor product is available for both retail and wholesale sales, and can be collected from our Melbourne factory or delivery can be arranged Australia wide. Request a quote today!

#### **Product Variants**

Small (90mm)

Large (117mm)

## **Product Attributes**

- Size: Small (90mm), Large (117mm)

- Finish: Marine Grade stainless steel type 316

- Weight: 0.253kg, 0.542kg