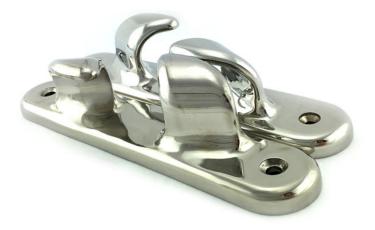

## Product Page: https://www.abaconproducts.com.au/product/fairlead-bow-chocks/

Product Description Fairlead Bow Chocks Stainless Steel

The Fairlead Bow Chocks in Stainless Steel is produced of marine grade Stainless Steel type 316 and is available in three sizes, 250mm, 200mm and 150mm. This product comes in a pair for right and left or port and starboard sides of the vessel. Also known as Skene Chock, Skene Bow Chocks, Fairlead Bow Chocks Angled, Bow Chocks or Handed Cleats because one is Left Handed and one is Right Handed. As with all our marine and products and boating supplies and equipment, the Fairlead Bow Chocks Stainless Steel product is available for both retail and wholesale sales, and can be collected from our Melbourne factory or delivery can be arranged Australia wide. Request a quote today!

Product Variants

250mm 200mm 150mm

**Product Attributes** 

- Size: 250mm, 200mm, 150mm
- Finish: Marine Grade stainless steel type 316

Product Gallery

## Fairlead Bow Chocks Stainless Steel Range

Fairlead Bow Chocks Stainless Steel 250mm