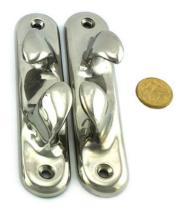

Australia wide. Request a quote today!

Need another product variation or quantity. We can help with that too! <u>Contact us</u> today for more information.

## Ready to buy?

Visit chain.com.au to purchase marine fairlead bow chocks with immediate dispatch Australia wide.

Get a price / more information

Select your preferred wire option from the drop down selection above and 'add to quote'. Then complete the <u>request a quote page</u> and we will get back to you with your desired information.

Product Variants

250mm 200mm 150mm

**Product Attributes** 

- Size: 250mm, 200mm, 150mm
- Finish: Marine Grade stainless steel type 316

Product Gallery



## Fairlead Bow Chocks Stainless Steel Range



Fairlead Bow Chocks Stainless Steel 250mm



## Fairlead Bow Chocks Stainless Steel 200mm



## Fairlead Bow Chocks Stainless Steel 150mm