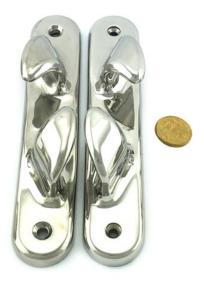

## Fairlead Bow Chocks Stainless Steel Range

Fairlead Bow Chocks Stainless Steel 250mm