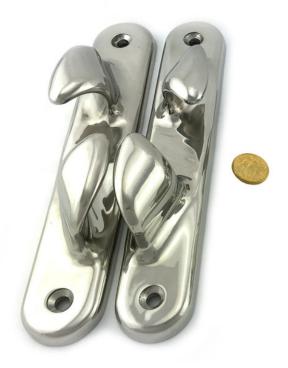

Product Variants

250mm 200mm 150mm

**Product Attributes** 

- Size: 250mm, 200mm, 150mm
- Finish: Marine Grade stainless steel type 316

Product Gallery

## Fairlead Bow Chocks Stainless Steel Range

Fairlead Bow Chocks Stainless Steel 250mm

## Fairlead Bow Chocks Stainless Steel 200mm

## Fairlead Bow Chocks Stainless Steel 150mm