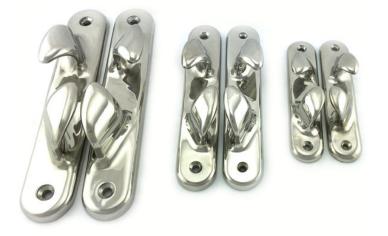

Product Variants

250mm 200mm 150mm

**Product Attributes** 

- Size: 250mm, 200mm, 150mm
- Finish: Marine Grade stainless steel type 316

Product Gallery

## Fairlead Bow Chocks Stainless Steel Range

Fairlead Bow Chocks Stainless Steel 250mm

## Fairlead Bow Chocks Stainless Steel 200mm

## Fairlead Bow Chocks Stainless Steel 150mm