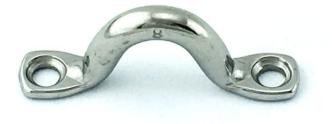

#### Product Description Eye Strap Stainless Steel

Eye Strap made of Stainless Steel type 316, sizes 5mm, 6mm, 8mm and 10mm. This Eye Strap Stainless Steel product features an attractive curved design with a high shine finish. Part of <u>balustrade</u> and <u>marine</u> equipment range. Pick up eye straps from our Melbourne factory or arrange delivery Australia wide. Also known as wire eye strap this Eye Strap Stainless Steel product is used to create a tie down point when fastened onto a flat surface such as a wall, post, or panel. Eye Straps are great to securely anchor <u>wire ropes</u> in balustrading systems. Need another balustrade marine product variation or quantity? We can help with that! <u>Contact us</u> today for more information.

**Product Gallery** 

eye strap stainless steel