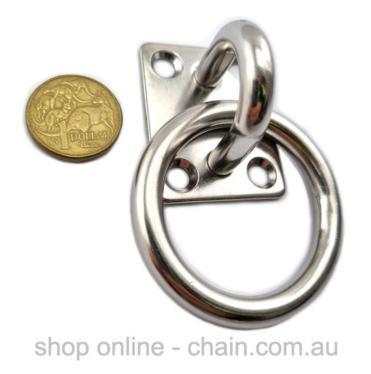

**Product Variants** 

8mm Eye Plate 8mm Eye Plate with Ring

### Product Attributes

- Size: 8mm
- Finish: Stainless Steel
- Product: Eye Plate, Eye Plate with Ring

#### 8mm Eye Plate with Ring - Stainless Steel