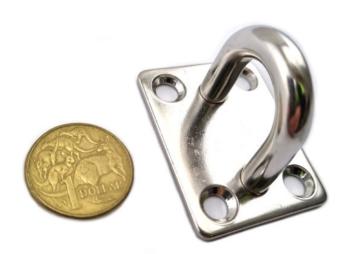

# shop online - chain.com.au

Product Page: <u>https://www.abaconproducts.com.au/product/eye-plates/</u>

Product Description Eye Plates

Stainless steel eye plates with and without rings. Size 8mm. Collect from our factory in Keilor East Melbourne (VIC, Australia) or delivery straight to your door. Ready to buy?

**Product Variants** 

8mm Eye Plate 8mm Eye Plate with Ring

### Product Attributes

- Size: 8mm
- Finish: Stainless Steel
- Product: Eye Plate, Eye Plate with Ring