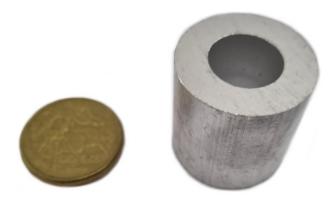

# **End Stops**

shop online - chain.com.au

Product Page: <a href="https://www.abaconproducts.com.au/product/end-stops/">https://www.abaconproducts.com.au/product/end-stops/</a>

Product Description Aluminium End Stops, various sizes.

Aluminium end stops. Various sizes are available, including 1.5mm, 2mm, 3mm, 4mm, 5mm, 6mm, 8mm, 10mm, 12mm. There's no minimum order, buy 1 or buy many.

Ready to buy?

Shop the range via our e-store chain.com.au.

Abacon Products have a large range of end stops (swage stops or ferrule stops) and other balustrade supplies. We deliver or collect from East Keilor, Melbourne,