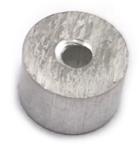

# **End Stops**

shop online - chain.com.au

Product Page: <a href="https://www.abaconproducts.com.au/product/end-stops/">https://www.abaconproducts.com.au/product/end-stops/</a>

Product Description Aluminium End Stops, various sizes.

Aluminium end stops. Various sizes are available, including 1.5mm, 2mm, 3mm, 4mm, 5mm, 6mm, 8mm, 10mm, 12mm. There's no minimum order, buy 1 or buy many.

Ready to buy?

Shop the range via our e-store chain.com.au.