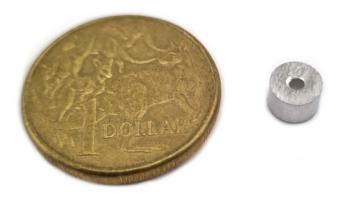

# **End Stops**

shop online - chain.com.au

Product Page: <a href="https://www.abaconproducts.com.au/product/end-stops/">https://www.abaconproducts.com.au/product/end-stops/</a>

Product Description Aluminium End Stops, various sizes.

Aluminium end stops. Various sizes are available, including 1.5mm, 2mm, 3mm, 4mm, 5mm, 6mm, 8mm, 10mm, 12mm. There's no minimum order, buy 1 or buy many.

Ready to buy?

Shop the range via our e-store chain.com.au.