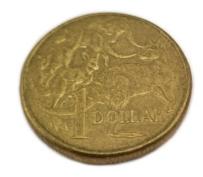

# **End Stops**

shop online - chain.com.au

Product Page: <a href="https://www.abaconproducts.com.au/product/end-stops/">https://www.abaconproducts.com.au/product/end-stops/</a>

Product Description Aluminium End Stops, various sizes.

Aluminium end stops. Various sizes are available, including 1.5mm, 2mm, 3mm, 4mm, 5mm, 6mm, 8mm, 10mm, 12mm. There's no minimum order, buy 1 or buy many.

Ready to buy?

Shop the range via our e-store chain.com.au.