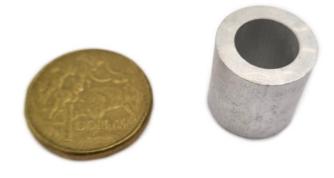

# **End Stops**

shop online - chain.com.au

Product Page: <a href="https://www.abaconproducts.com.au/product/end-stops/">https://www.abaconproducts.com.au/product/end-stops/</a>

Product Description Aluminium End Stops, various sizes.

Aluminium end stops. Various sizes are available, including 1.5mm, 2mm, 3mm, 4mm, 5mm, 6mm, 8mm, 10mm, 12mm. There's no minimum order, buy 1 or buy many.

Ready to buy?

Shop the range via our e-store chain.com.au.

Abacon Products have a large range of end stops (swage stops or ferrule stops) and other balustrade supplies. We deliver or collect from East Keilor, Melbourne,