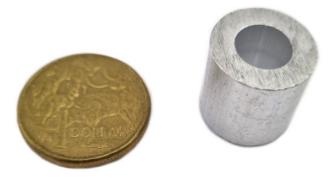

# **End Stops**

shop online - chain.com.au

Product Page: <a href="https://www.abaconproducts.com.au/product/end-stops/">https://www.abaconproducts.com.au/product/end-stops/</a>

Product Description Aluminium End Stops, various sizes.

Aluminium end stops. Various sizes are available, including 1.5mm, 2mm, 3mm, 4mm, 5mm, 6mm, 8mm, 10mm, 12mm. There's no minimum order, buy 1 or buy many.

Ready to buy?

Shop the range via our e-store chain.com.au.

Abacon Products have a large range of end stops (swage stops or ferrule stops) and other balustrade supplies. We deliver or collect from East Keilor, Melbourne,