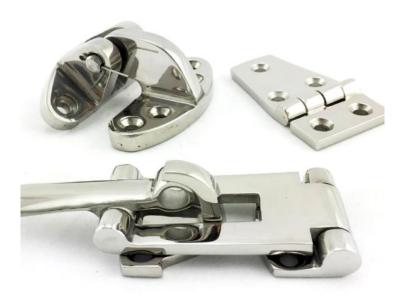

# **Eccentric Latch Hinge Stainless Steel**

### **Product Page:**

https://www.abaconproducts.com.au/product/eccentric-latch-hinge-stainless-steel/

Product Description Eccentric Latch Hinge Stainless Steel

Eccentric Latch Hinge Stainless Steel is produced of type 316 marine grade Stainless Steel. Size: L 105mm x W 37mm x H 22mm, weight 126 grams. The Eccentric Latch Hinge Stainless Steel Locking Latch is made of solid and durable Marine Grade type 316 stainless steel and made especially for marine use, yachts, boats, etc.