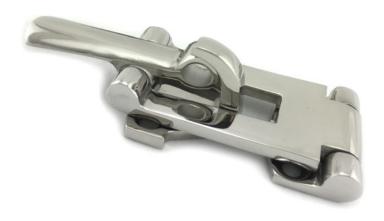

# **Eccentric Latch Hinge Stainless Steel**

### **Product Page:**

https://www.abaconproducts.com.au/product/eccentric-latch-hinge-stainless-steel/

Product Description Eccentric Latch Hinge Stainless Steel

Eccentric Latch Hinge Stainless Steel is produced of type 316 marine grade Stainless Steel. Size: L 105mm x W 37mm x H 22mm, weight 126 grams. The Eccentric Latch Hinge Stainless Steel Locking Latch is made of solid and durable Marine Grade type 316 stainless steel and made especially for marine use, yachts, boats, etc.

Marine Hinge Range includes; <u>Deck hinge</u>, <u>Flat hinges</u>, <u>Ring pull</u>, Boat Accessories

Product data have been exported from - Chain, Wire & Fittings Export date: Sun Jun 15 15:23:39 2025 / +0000 GMT