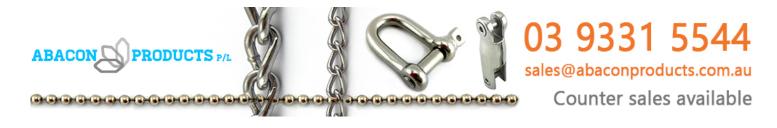

# **Eccentric Latch Hinge Stainless Steel**

### **Product Page:**

https://www.abaconproducts.com.au/product/eccentric-latch-hinge-stainless-steel/

Product Description Eccentric Latch Hinge Stainless Steel

Eccentric Latch Hinge Stainless Steel is produced of type 316 marine grade Stainless Steel. Size: L 105mm x W 37mm x H 22mm, weight 126 grams. The Eccentric Latch Hinge Stainless Steel Locking Latch is made of solid and durable Marine Grade type 316 stainless steel and made especially for marine use, yachts, boats, etc.