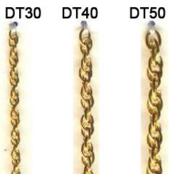

## Double Trace Chain

**Product Page**: <u>https://www.abaconproducts.com.au/product/double-trace-chain/</u>

Product Description Double Trace Chain

Double Trace Jewellery Chain is available in both Gold Plate and Silver Plate and sizes from DT30 to DT50. Retail and Wholesale jewellery double trace chain sales from Melbourne or delivery Australia wide.

## Product Variants

Silver Plate DT30 Silver Plate DT40 Silver Plate DT50 Gold Plate DT30 Gold Plate DT40 Gold Plate DT50

## **Product Attributes**

- Finish: Gold Plate, Silver Plate
- Size: DT30, DT40, DT50
- Quantity: Available by the metre
- Packing: Bundle or reel, depending on quantity ordered