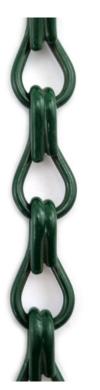

#### Product Page:

https://www.abaconproducts.com.au/product/double-jack-chain-powder-coated/

Product Description Double Jack Chain Powder Coated

Double Jack Chain Powder Coated is proudly made on-site at our factory in Melbourne Victoria. This multipurpose commercial chain is suitable for both outdoor and indoor use and is also tested and rated in Australia. This Jack Chain is available in a variety of attractive colours including green and black. Order this commercial chain by the metre or bulk buy larger quantities.

#### Product Variants

Green Powder Coated 2.5mm Black Powder Coated 2.5mm Black Powder Coated 2.0mm Green Powder Coated 1.6mm

#### **Product Attributes**

- Finish: Black Powder Coated, Green Powder Coated
- Size: 2.5mm, 2.0mm, 1.6mm
- Qty: 30m, by the metre

### Product Gallery

Double Jack Chain Powder Coated Green

Double Jack Chain - Black Powder Coated - 2mm

Product data have been exported from - Chain, Wire & Fittings Export date: Sun Jun 15 12:08:04 2025 / +0000 GMT