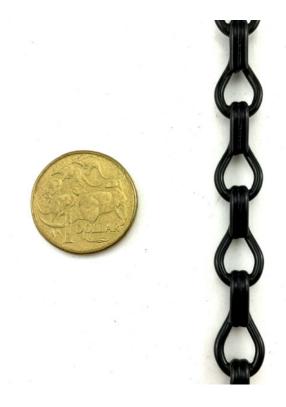

#### Product Page:

https://www.abaconproducts.com.au/product/double-jack-chain-powder-coated/

Product Description Double Jack Chain Powder Coated

Double Jack Chain Powder Coated is proudly made on-site at our factory in Melbourne Victoria. This multipurpose commercial chain is suitable for both outdoor and indoor use and is also tested and rated in Australia. This Jack Chain is available in a variety of attractive colours including green and black. Order this commercial chain by the metre or bulk buy larger quantities.

#### Product Variants

Green Powder Coated 2.5mm Black Powder Coated 2.5mm Black Powder Coated 2.0mm Green Powder Coated 1.6mm

### Product Gallery

Double Jack Chain Powder Coated Green

Double Jack Chain - Black Powder Coated - 2mm

Product data have been exported from - Chain, Wire & Fittings Export date: Sun Jun 15 12:08:04 2025 / +0000 GMT

double jack chain black 2.5mm