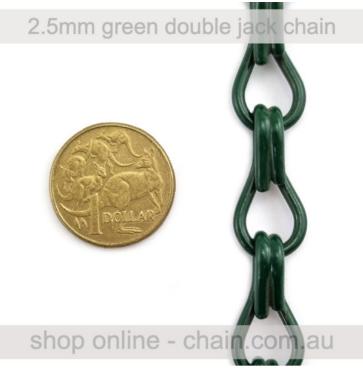

#### Product Page:

https://www.abaconproducts.com.au/product/double-jack-chain-powder-coated/

Product Description Double Jack Chain Powder Coated

Double Jack Chain Powder Coated is proudly made on-site at our factory in Melbourne Victoria. This multipurpose commercial chain is suitable for both outdoor and indoor use and is also tested and rated in Australia. This Jack Chain is available in a variety of attractive colours including green and black. Order this commercial chain by the metre or bulk buy larger quantities.

#### Product Variants

Green Powder Coated 2.5mm Black Powder Coated 2.5mm Black Powder Coated 2.0mm Green Powder Coated 1.6mm

#### **Product Attributes**

- Finish: Black Powder Coated, Green Powder Coated
- Size: 2.5mm, 2.0mm, 1.6mm
- Qty: 30m, by the metre

### Product Gallery

Double Jack Chain Powder Coated Green

Double Jack Chain - Black Powder Coated - 2mm

Product data have been exported from - Chain, Wire & Fittings Export date: Sun Jun 15 12:08:04 2025 / +0000 GMT