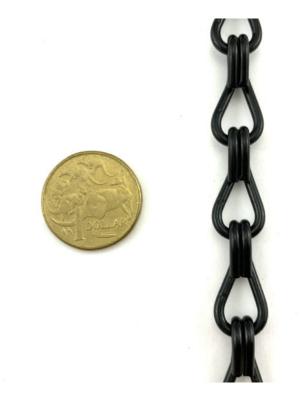

#### Product Page:

https://www.abaconproducts.com.au/product/double-jack-chain-powder-coated/

Product Description Double Jack Chain Powder Coated

Double Jack Chain Powder Coated is proudly made on-site at our factory in Melbourne Victoria. This multipurpose commercial chain is suitable for both outdoor and indoor use and is also tested and rated in Australia. This Jack Chain is available in a variety of attractive colours including green and black. Order this commercial chain by the metre or bulk buy larger quantities.

#### Product Variants

Green Powder Coated 2.5mm Black Powder Coated 2.5mm Black Powder Coated 2.0mm Green Powder Coated 1.6mm

double jack chain black 2.5mm