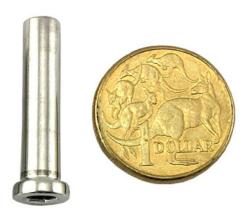

ing. Collect from

Product data have been exported from - Chain, Wire & Fittings Export date: Sun Jun 15 8:13:54 2025 / +0000 GMT

our Melbourne factory or delivery can be arranged Australia wide.

Ready to buy?

Purchase threaded dome nuts now via our e-store <u>chain.com.au.</u> Request information on threaded nuts

Select your dome threaded nut option from <u>our web site</u> and 'add to quote'. Then complete the <u>request a quote page</u> and we will get back to you with your desired information. Alternatively, contact us direct on +61 3 9331 5544 or <u>sales@abaconproducts.com.au</u>

#### **Product Variants**

5<sub>m</sub>m

6mm

### **Product Attributes**

- Size: 5mm, 6mm

- Finish: Stainless Steel

- Packaging: Bag

## **Product Gallery**





## Dome threaded nuts 5mm and 6mm



Dome threaded nuts 5mm





## Dome threaded nuts 6mm