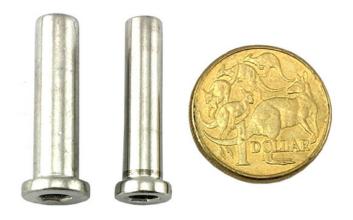

# Product Description Dome threaded nuts

Dome threaded nuts, made out of quality stainless steel and produced in 5mm and 6mm sizes. Part of balustrade and marine equipment range in Melbourne. The type 316 stainless steel threaded nut is 'marine grade' and resistant to corrosion. Ideal for use in extreme conditions, and environments subject to ocean spray, mist or high chloride.

## Dome threaded nuts 5mm and 6mm

Dome threaded nuts 5mm