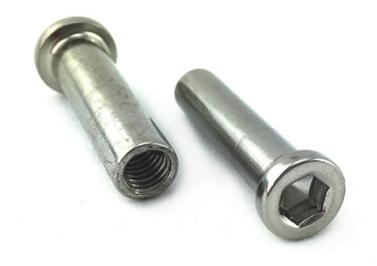

# Product Description Dome threaded nuts

Dome threaded nuts, made out of quality stainless steel and produced in 5mm and 6mm sizes. Part of balustrade and marine equipment range in Melbourne. The type 316 stainless steel threaded nut is 'marine grade' and resistant to corrosion. Ideal for use in extreme conditions, and environments subject to ocean spray, mist or high chloride.

## Dome threaded nuts 5mm and 6mm

Dome threaded nuts 5mm