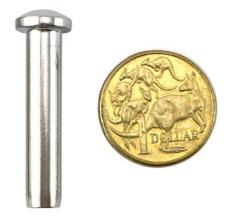

# Dome Swage Nuts

#### Product Description Dome Swage Nuts

These Dome Swage Nuts, produced of quality stainless steel type 316 are available in 3mm, 5mm and 6mm sizes. Featuring an attractive curved top with a high shine finish. Part of balustrade and marine equipment range. Pick up stainless steel dome swage nuts from our Melbourne factory or delivery Australia wide.

The type 316 stainless steel dome swage nut is 'marine grade', which contains molybdenum making it resistant to corrosion. Ideal for use in extreme conditions, and environments subject to ocean spray, mist or high chloride.