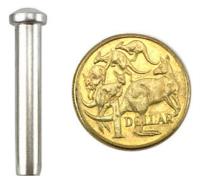

# Dome Swage Nuts

#### Product Description Dome Swage Nuts

These Dome Swage Nuts, produced of quality stainless steel type 316 are available in 3mm, 5mm and 6mm sizes. Featuring an attractive curved top with a high shine finish. Part of balustrade and marine equipment range. Pick up stainless steel dome swage nuts from our Melbourne factory or delivery Australia wide.

The type 316 stainless steel dome swage nut is 'marine grade', which contains molybdenum making it resistant to corrosion. Ideal for use in extreme conditions, and environments subject to ocean spray, mist or high chloride.