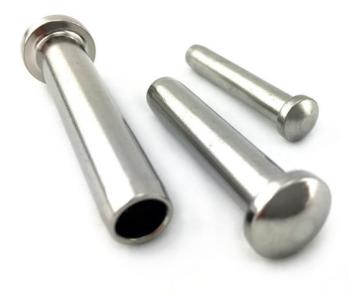

#### Product Description Dome Swage Nuts

These Dome Swage Nuts, produced of quality stainless steel type 316 are available in 3mm, 5mm and 6mm sizes. Featuring an attractive curved top with a high shine finish. Part of balustrade and marine equipment range. Pick up stainless steel dome swage nuts from our Melbourne factory or delivery Australia wide.

## Dome Swage nuts