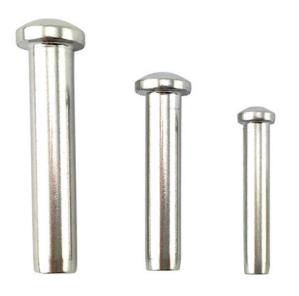

## Product Variants

5mm

3mm

6mm

## Dome Swage nuts 6mm

## Dome Swage nuts 5mm