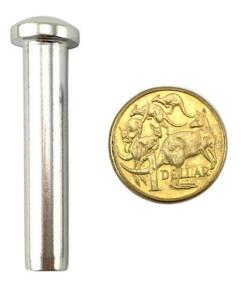

>Marine</u> range, the swage nuts are available for both retail and wholesale sales. Convenient collection from our Melbourne factory or delivery can be arranged across Australia.

Get a dome swage custom quote or more information

Select your swage nut option from <u>our web site</u> and 'add to quote'. Then complete the <u>request a quote page</u> and we will get back to you with your desired information. Alternatively, contact us direct on +61 3 9331 5544 or <u>sales@abaconproducts.com.au</u>.

## Product Variants

5mm

3mm

6mm

#### **Product Attributes**

- Size: 3mm, 5mm, 6mm
- Finish: Stainless Steel type 316
- Packaging: Bag

# **Product Gallery**

Product data have been exported from - Chain, Wire & Fittings Export date: Sun Jun 15 9:46:10 2025 / +0000 GMT



## Dome Swage nuts



## Dome Swage nuts 6mm



## Dome Swage nuts 5mm



#### Dome Swage nuts 3mm