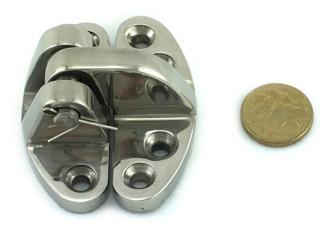

## Deck Hinge

Product Page: <a href="https://www.abaconproducts.com.au/product/deck-hinge/">https://www.abaconproducts.com.au/product/deck-hinge/</a>

Product Description Deck Hinge Stainless Steel

The Deck Hinge in Stainless Steel is produced of type 316 marine grade Stainless Steel. These products come in a high polished mirror finish.

## **Product Gallery**

Hinge Deck Lid Stainless Steel