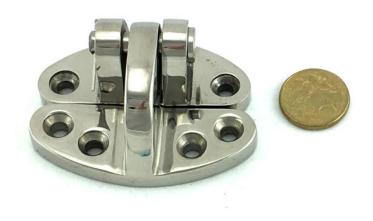

## Deck Hinge

Product Page: <a href="https://www.abaconproducts.com.au/product/deck-hinge/">https://www.abaconproducts.com.au/product/deck-hinge/</a>

Product Description Deck Hinge Stainless Steel

The Deck Hinge in Stainless Steel is produced of type 316 marine grade Stainless Steel. These products come in a high polished mirror finish.

## **Product Gallery**

Hinge Deck Lid Stainless Steel