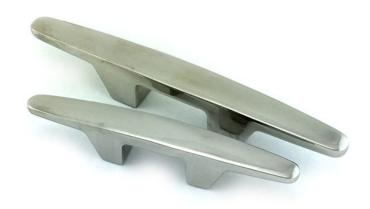

The Deck Bollard in Stainless Steel is produced of type 316 marine grade Stainless Steel and is available in two sizes, 150mm and 200mm. This product comes in a beautiful high polished mirror finish.

Also known as bollard cleats and stainless steel cleat. Boat Accessories Australia available now.

#### **Product Variants**

200mm

150mm

#### **Product Attributes**

- Size: 200mm, 150mm

- Finish: Marine Grade stainless steel type 316

# **Product Gallery**

Deck Bollard stainless steel 150mm