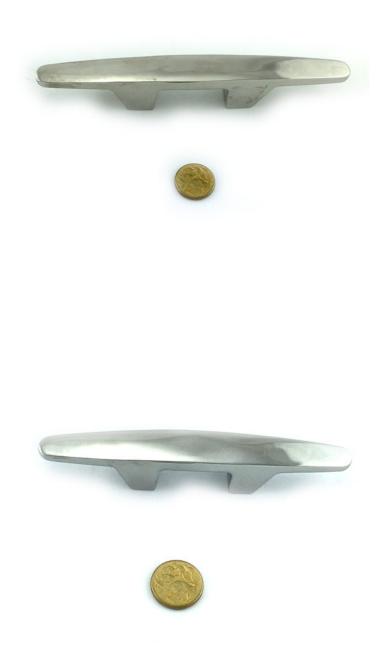

The Deck Bollard in Stainless Steel is produced of type 316 marine grade Stainless Steel and is available in two sizes, 150mm and 200mm. This product comes in a beautiful high polished mirror finish.

Also known as bollard cleats and stainless steel cleat. Boat Accessories Australia available now.

#### **Product Variants**

200mm

150mm

#### **Product Attributes**

- Size: 200mm, 150mm

- Finish: Marine Grade stainless steel type 316

# **Product Gallery**

Deck Bollard stainless steel 150mm