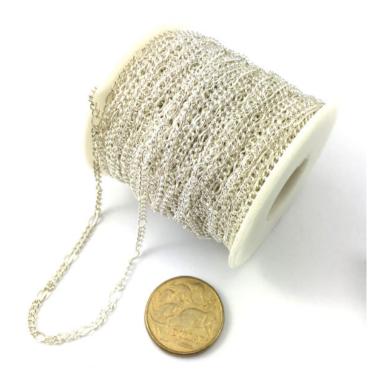

#### **Product Attributes**

- Finish: Gold Plated, Silver Plated

- Size: C70 - 0.7mm, C80 - 0.8mm

- Quantity: 25m

- Packing: Reel

## **Product Gallery**

C80F Gold Plate Curb Figaro Chain 25m reel

Silver Plate Curb Figaro Chain C80F

Silver Plate Curb Figaro Chain C70F

Silver Plate Curb Figaro Chain C70F