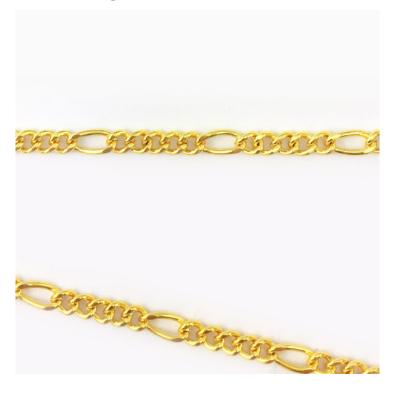

Available in Gold plate, Silver plate, Sizes in C70 and C80.

Jewellery Curb Chain sizing information: C70 stands for 0.7mm diameter wire. C250 stands for 2.5mm diameter wire.

As with all our products, these <u>curb chains</u> are available for both retail and wholesale sales, and can be collected from our Melbourne factory or delivery can be arranged Australia wide. Request a quote today!

#### **Product Variants**

Gold Plated C70 - 0.7mm

Gold Plated C80 - 0.8mm

Silver Plated C70 - 0.7mm

Silver Plated C80 - 0.8mm

#### **Product Attributes**

- Finish: Gold Plated, Silver Plated

- Size: C70 - 0.7mm, C80 - 0.8mm

- Quantity: 25m

- Packing: Reel