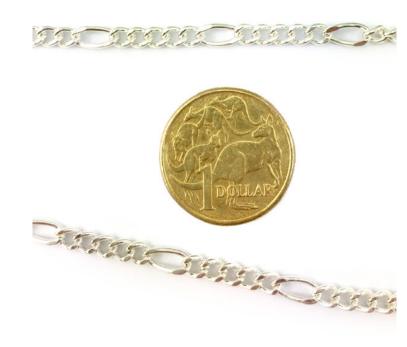

Available in Gold plate, Silver plate, Sizes in C70 and C80.

Jewellery Curb Chain sizing information: C70 stands for 0.7mm diameter wire. C250 stands for 2.5mm diameter wire.

As with all our products, these <u>curb chains</u> are available for both retail and wholesale sales, and can be collected from our Melbourne factory or delivery can be arranged Australia wide. Request a quote today!

#### **Product Variants**

Gold Plated C70 - 0.7mm

Gold Plated C80 - 0.8mm

Silver Plated C70 - 0.7mm

Silver Plated C80 - 0.8mm

#### **Product Attributes**

- Finish: Gold Plated, Silver Plated

- Size: C70 - 0.7mm, C80 - 0.8mm

- Quantity: 25m

- Packing: Reel