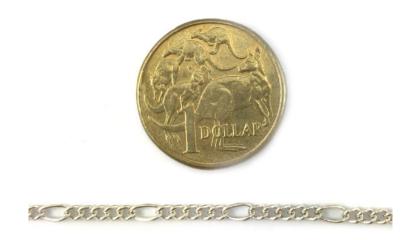

### Product Description Curb Figaro Chain

Curb Figaro Chain retail and wholesale sales in Melbourne Victoria and across Australia. Are you are jewellery maker or designer and looking for quality jewellery chain and fittings? Look no further! Abacon Products have Curb Figaro Jewellery chain in a wide range of styles and finishes to suit your requirements. Whether you are after a small amount of jewellery chain for a personal project or a larger purchase, we can assist!

Available in Gold plate, Silver plate, Sizes in C70 and C80.

Jewellery Curb Chain sizing information: C70 stands for 0.7mm diameter wire. C250 stands for 2.5mm diameter wire.

As with all our products, these <u>curb chains</u> are available for both retail and wholesale sales, and can be collected from our Melbourne factory or delivery can be arranged Australia wide. Request a quote today!