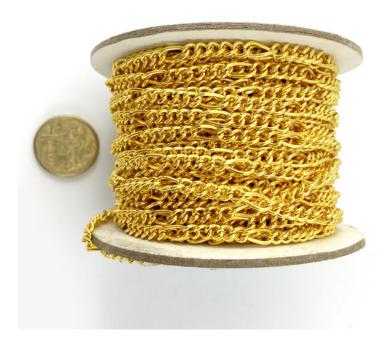

#### **Product Attributes**

- Finish: Gold Plated, Silver Plated

- Size: C70 - 0.7mm, C80 - 0.8mm

- Quantity: 25m

- Packing: Reel

## **Product Gallery**

C80F Gold Plate Curb Figaro Chain 25m reel

Silver Plate Curb Figaro Chain C80F

Silver Plate Curb Figaro Chain C70F

Silver Plate Curb Figaro Chain C70F