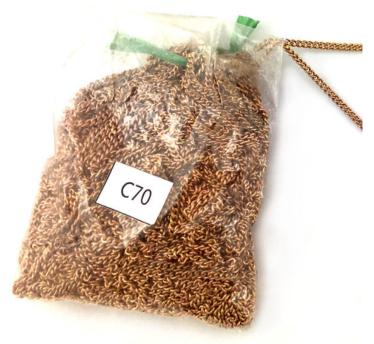

per C200 - 2.0mm Silver Plated C70 - 0.7mm Silver Plated C80 - 0.8mm Silver Plated C100 - 1.0mm Silver Plated C120 - 1.2mm Silver Plated C150 - 1.5mm Silver Plated C200 - 2.0mm Silver Plated C220 - 2.2mm Silver Plated C250 - 2.5mm Silver Plated C300 - 3.0mm Gold Plated C70 - 0.7mm Gold Plated C80 - 0.8mm Gold Plated C100 - 1.0mm Gold Plated C120 - 1.2mm Gold Plated C150 - 1.5mm Gold Plated C200 - 2.0mm Gold Plated C220 - 2.2mm Gold Plated C250 - 2.5mm Gold Plated C300 - 3.0mm

### **Product Attributes**

- Product: Jewellery Curb Chain
- Finish: Gold Plated, Silver Plated, Brass, Copper
- Size: C70 0.7mm, C80 0.8mm, C100 1.0mm, C120 1.2mm, C150 -
- 1.5mm, C200 2.0mm, C220 2.2mm, C250 2.5mm, C300 3.0mm
- Quantity: 25m
- Packing: Bundle

## **Product Gallery**



#### Jewellery Curb Chains



#### Curb Chain C70 Copper



#### Curb Chain C200 Gold Plate





Curb Chain Silver C220



Curb Chain Gold Plate C80





Curb Chain C70 Copper



Curb Chain Brass C220



Curb Chain Copper C70



#### Curb Chain Copper C70



#### Curb Chain Silver Plate C70

THE CONTRACTOR AND A CONTRACTOR OF A CONTRACTOR OF



Curb Chain Silver Plate C70



Curb Chain Gold Plate C300



Curb Chain Gold Plate C300



Jewellery Curb Chain - Silver Plated - C80



Jewellery Curb Chain - Silver Plated - C300



Jewellery Curb Chain - Silver Plated - C100



Jewellery Curb Chain - Silver Plated - C200



Jewellery Curb Chain - Silver Plated - C120