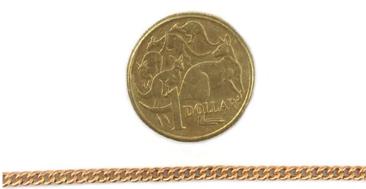

.2mm Silver Plated C250 - 2.5mm Silver Plated C300 - 3.0mm Gold Plated C70 - 0.7mm Gold Plated C80 - 0.8mm Gold Plated C100 - 1.0mm Gold Plated C120 - 1.2mm Gold Plated C150 - 1.5mm Gold Plated C200 - 2.0mm Gold Plated C220 - 2.2mm Gold Plated C250 - 2.5mm Gold Plated C300 - 3.0mm

### **Product Attributes**

- Product: Jewellery Curb Chain
- Finish: Gold Plated, Silver Plated, Brass, Copper
- Size: C70 0.7mm, C80 0.8mm, C100 1.0mm, C120 1.2mm, C150 -
- 1.5mm, C200 2.0mm, C220 2.2mm, C250 2.5mm, C300 3.0mm
- Quantity: 25m
- Packing: Bundle

## **Product Gallery**



#### Jewellery Curb Chains



#### Curb Chain C70 Copper



#### Curb Chain C200 Gold Plate





Curb Chain Silver C220



Curb Chain Gold Plate C80





Curb Chain C70 Copper



Curb Chain Brass C220



Curb Chain Copper C70



#### Curb Chain Copper C70



#### Curb Chain Silver Plate C70

THE CONTRACTOR AND A CONTRACTOR OF A CONTRACTOR OF



Curb Chain Silver Plate C70



Curb Chain Gold Plate C300



Curb Chain Gold Plate C300



Jewellery Curb Chain - Silver Plated - C80



Jewellery Curb Chain - Silver Plated - C300



Jewellery Curb Chain - Silver Plated - C100



Jewellery Curb Chain - Silver Plated - C200



Jewellery Curb Chain - Silver Plated - C120