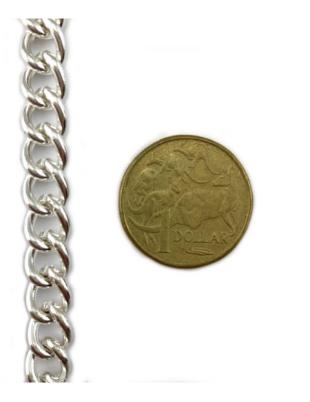

sh: Gold Plated, Silver Plated, Brass, Copper
- Size: C70 0.7mm, C80 0.8mm, C100 1.0mm, C120 1.2mm, C150 -
- 1.5mm, C200 2.0mm, C220 2.2mm, C250 2.5mm, C300 3.0mm
- Quantity: 25m
- Packing: Bundle

## **Product Gallery**



#### Jewellery Curb Chains



#### Curb Chain C70 Copper



#### Curb Chain C200 Gold Plate





Curb Chain Silver C220



Curb Chain Gold Plate C80





Curb Chain C70 Copper



Curb Chain Brass C220



Curb Chain Copper C70



#### Curb Chain Copper C70



#### Curb Chain Silver Plate C70

THE CONTRACTOR AND A CONTRACTOR OF A CONTRACTOR OF



Curb Chain Silver Plate C70



Curb Chain Gold Plate C300



Curb Chain Gold Plate C300



Jewellery Curb Chain - Silver Plated - C80



Jewellery Curb Chain - Silver Plated - C300



Jewellery Curb Chain - Silver Plated - C100



Jewellery Curb Chain - Silver Plated - C200



Jewellery Curb Chain - Silver Plated - C120