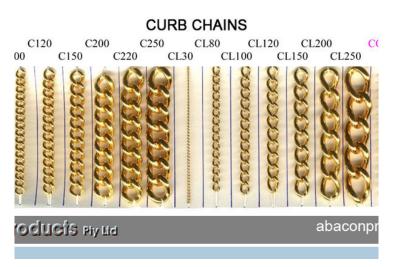

Jewellery Curb Chain sizing information: C70 stands for 0.7mm diameter wire. C250 stands for 2.5mm diameter wire.

As with all our jewellery chain products, these curb chains are available for both retail and wholesale sales, and can be collected from our Melbourne factory or delivery can be arranged Australia wide. Request a quote today!

### Product Variants

Brass C70 - 0.7mm Brass C150 - 1.5mm Brass C200 - 2.0mm Brass C220 - 2.2mm Copper C70 - 0.7mm Copper C80 - 0.8mm Copper C100 - 1.0mm Copper C200 - 2.0mm Silver Plated C70 - 0.7mm Silver Plated C80 - 0.8mm Silver Plated C100 - 1.0mm Silver Plated C120 - 1.2mm Silver Plated C150 - 1.5mm Silver Plated C200 - 2.0mm Silver Plated C220 - 2.2mm Silver Plated C250 - 2.5mm Silver Plated C300 - 3.0mm Gold Plated C70 - 0.7mm Gold Plated C80 - 0.8mm Gold Plated C100 - 1.0mm Gold Plated C120 - 1.2mm Gold Plated C150 - 1.5mm Gold Plated C200 - 2.0mm Gold Plated C220 - 2.2mm Gold Plated C250 - 2.5mm Gold Plated C300 - 3.0mm

### **Product Attributes**

- Product: Jewellery Curb Chain
- Finish: Gold Plated, Silver Plated, Brass, Copper
- Size: C70 0.7mm, C80 0.8mm, C100 1.0mm, C120 1.2mm, C150 -
- 1.5mm, C200 2.0mm, C220 2.2mm, C250 2.5mm, C300 3.0mm
- Quantity: 25m
- Packing: Bundle