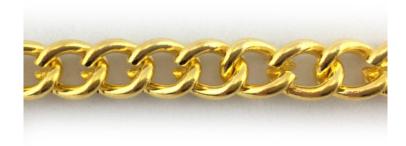

#### Curb Chain C200 Gold Plate

Curb Chain Silver C220

Curb Chain Gold Plate C80

Curb Chain C70 Copper

Curb Chain Brass C220

Curb Chain Copper C70