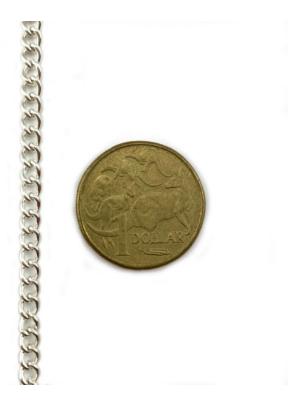

butes**

- Product: Jewellery Curb Chain
- Finish: Gold Plated, Silver Plated, Brass, Copper
- Size: C70 0.7mm, C80 0.8mm, C100 1.0mm, C120 1.2mm, C150 -
- 1.5mm, C200 2.0mm, C220 2.2mm, C250 2.5mm, C300 3.0mm
- Quantity: 25m
- Packing: Bundle

## **Product Gallery**



#### Jewellery Curb Chains



#### Curb Chain C70 Copper



#### Curb Chain C200 Gold Plate





Curb Chain Silver C220



Curb Chain Gold Plate C80





Curb Chain C70 Copper



Curb Chain Brass C220



Curb Chain Copper C70



#### Curb Chain Copper C70



#### Curb Chain Silver Plate C70

THE CONTRACTOR AND A CONTRACTOR OF A CONTRACTOR OF



Curb Chain Silver Plate C70



Curb Chain Gold Plate C300



Curb Chain Gold Plate C300



Jewellery Curb Chain - Silver Plated - C80



Jewellery Curb Chain - Silver Plated - C300



Jewellery Curb Chain - Silver Plated - C100



Jewellery Curb Chain - Silver Plated - C200



Jewellery Curb Chain - Silver Plated - C120