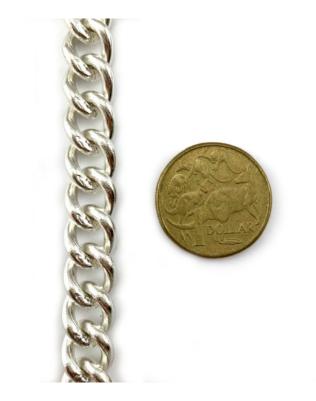

m Gold Plated C300 - 3.0mm

### **Product Attributes**

- Product: Jewellery Curb Chain
- Finish: Gold Plated, Silver Plated, Brass, Copper
- Size: C70 0.7mm, C80 0.8mm, C100 1.0mm, C120 1.2mm, C150 -
- 1.5mm, C200 2.0mm, C220 2.2mm, C250 2.5mm, C300 3.0mm
- Quantity: 25m
- Packing: Bundle

## **Product Gallery**



#### Jewellery Curb Chains



#### Curb Chain C70 Copper



#### Curb Chain C200 Gold Plate





Curb Chain Silver C220



Curb Chain Gold Plate C80





Curb Chain C70 Copper



Curb Chain Brass C220



Curb Chain Copper C70



#### Curb Chain Copper C70



#### Curb Chain Silver Plate C70

THE CONTRACTOR AND A CONTRACTOR OF A CONTRACTOR OF



Curb Chain Silver Plate C70



Curb Chain Gold Plate C300



Curb Chain Gold Plate C300



Jewellery Curb Chain - Silver Plated - C80



Jewellery Curb Chain - Silver Plated - C300



Jewellery Curb Chain - Silver Plated - C100



Jewellery Curb Chain - Silver Plated - C200



Jewellery Curb Chain - Silver Plated - C120