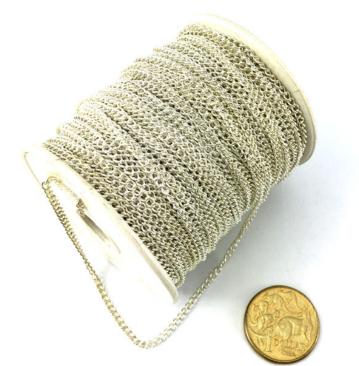

#### Jewellery Curb Chains

#### Curb Chain Silver Plate C70

THE CONTRACTOR AND A CONTRACTOR OF A CONTRACTOR OF

Curb Chain Silver Plate C70

Curb Chain Gold Plate C300

Curb Chain Gold Plate C300

Jewellery Curb Chain - Silver Plated - C80