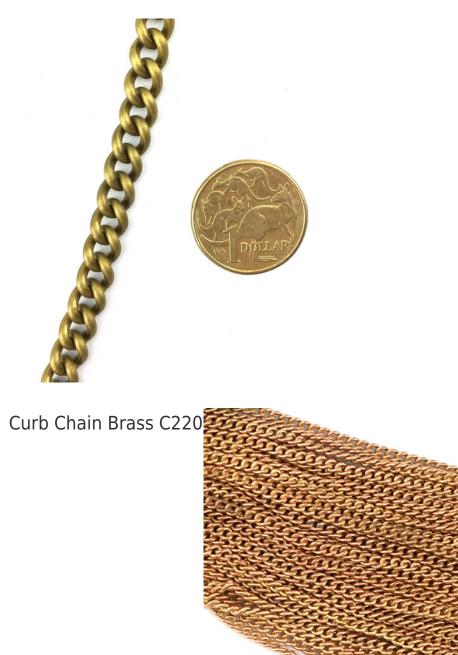

#### Curb Chain C200 Gold Plate

Curb Chain Silver C220

Curb Chain Gold Plate C80

Curb Chain C70 Copper

Curb Chain Brass C220

Curb Chain Copper C70