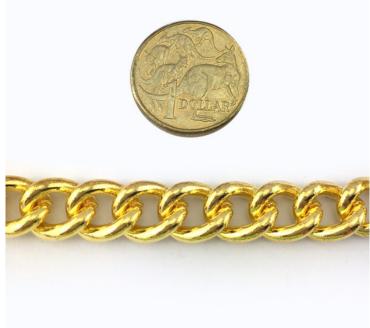

#### Curb Chain C200 Gold Plate

Curb Chain Silver C220

Curb Chain Gold Plate C80

Curb Chain C70 Copper

Curb Chain Brass C220

Curb Chain Copper C70