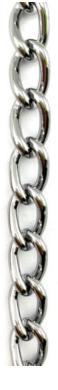

### Product Description Chrome Curb Chain

This attractive steel chrome curb chain comes in a chrome finish, and this decorative chain is suitable for both decorative or commercial uses.

This decorative chrome chain comes in sizes from 1.2mm right up to 4.8mm,

#### **Product Attributes**

- Size: 1.2mm, 1.6mm, 2.0mm, 2.5mm, 3.0mm, 3.9mm, 4.8mm

- Finish: Chrome (Steel)

- Quantity: 30m, by the metre

- Packaging: Reel

#### Chrome curb chain 4.8mm