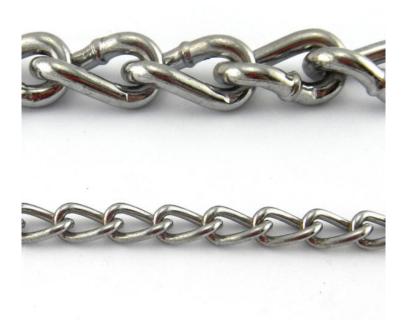

## Chrome Curb Chain



**Product Page**: <a href="https://www.abaconproducts.com.au/product/chrome-curb-chain/">https://www.abaconproducts.com.au/product/chrome-curb-chain/</a>

### Product Description Chrome Curb Chain

This attractive steel chrome curb chain comes in a chrome finish, and this decorative chain is suitable for both decorative or commercial uses.

This decorative chrome chain comes in sizes from 1.2mm right up to 4.8mm,

and all on a 30-metre reel. Also available by the metre.

As with all our commercial chain products, this decorative steel chrome curb chain is available for both retail and wholesale sales, and can be collected from our Melbourne factory or delivery can be arranged Australia wide.

Need another product variation or quantity. We can help with that too! <u>Contact us</u> today f