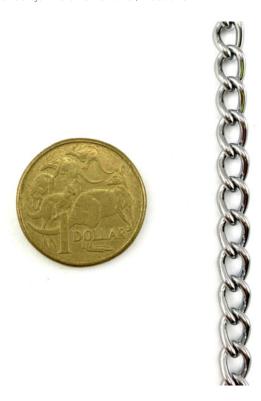

### Product Description Chrome Curb Chain

This attractive steel chrome curb chain comes in a chrome finish, and this decorative chain is suitable for both decorative or commercial uses.

This decorative chrome chain comes in sizes from 1.2mm right up to 4.8mm,

#### **Product Attributes**

- Size: 1.2mm, 1.6mm, 2.0mm, 2.5mm, 3.0mm, 3.9mm, 4.8mm

- Finish: Chrome (Steel)

- Quantity: 30m, by the metre

- Packaging: Reel

### Chrome curb chain 1.2mm

Chrome curb chain 3.9mm

Chrome curb chain 3mm

Chrome curb chain 2.5mm

Chrome curb chain 2mm

Chrome curb chain 1.6mm