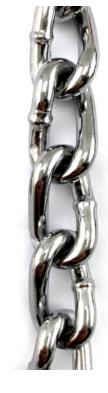

### Chrome curb chain 1.2mm

Chrome curb chain 3.9mm

Chrome curb chain 3mm

Chrome curb chain 2.5mm

Chrome curb chain 2mm

Chrome curb chain 1.6mm