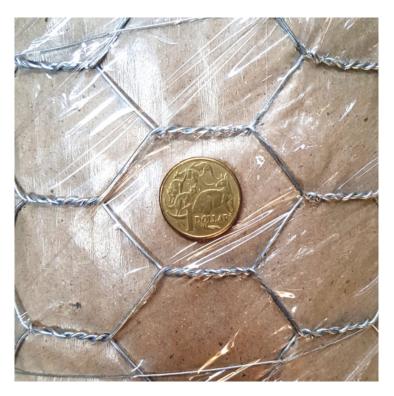

### **Product Gallery**

Chicken Wire, 12.5mm Opening on a 30 Metre Roll

Product data have been exported from - <u>Chain, Wire & Fittings</u> Export date: Sun Jun 15 11:31:35 2025 / +0000 GMT

Chicken Wire, 25mm Opening on a 30 Metre Roll