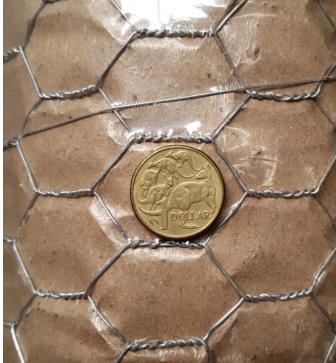

x 900mm high 50.8mm opening x 1200mm high 12.5mm opening x 1200mm high 12.5mm opening x 1800mm high 12.5mm opening x 900mm high 25mm opening x 1200mm high

## 25mm opening x 900mm high 40mm opening x 1200mm high

### **Product Attributes**

Size: 12.5mm opening x 900mm high, 12.5mm opening x 1200mm high,
12.5mm opening x 1800mm high, 25mm opening x 900mm high, 25mm
opening x 1200mm high, 25mm opening x 1800mm high, 40mm opening x
1200mm high, 50.8mm opening x 900mm high, 50.8mm opening x 1200mm
high, 50.8mm opening x 1800mm high

- Packaging: Roll

### **Product Gallery**



Chicken Wire, 12.5mm Opening on a 30 Metre Roll

Product data have been exported from - <u>Chain, Wire & Fittings</u> Export date: Sun Jun 15 11:31:35 2025 / +0000 GMT



Chicken Wire, 25mm Opening on a 30 Metre Roll



Chicken wire 0.9mm wire x 25mm openings x 900mm high x 30 metre roll

Product data have been exported from - <u>Chain, Wire & Fittings</u> Export date: Sun Jun 15 11:31:35 2025 / +0000 GMT



Chicken wire x 40mm hexagonal opening. The wire is 1.3mm x 1200mm high x 30



Chicken Wire, 50.8mm Opening on a 30 Metre Roll