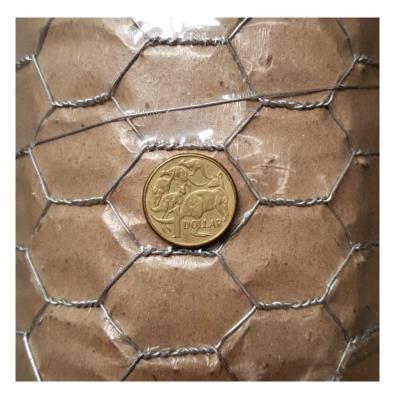

s**

50.8mm opening x 1800mm high 50.8mm opening x 900mm high 50.8mm opening x 1200mm high 12.5mm opening x 1200mm high 12.5mm opening x 1800mm high 12.5mm opening x 900mm high 25mm opening x 1200mm high

## 25mm opening x 900mm high 40mm opening x 1200mm high

### **Product Attributes**

Size: 12.5mm opening x 900mm high, 12.5mm opening x 1200mm high,
12.5mm opening x 1800mm high, 25mm opening x 900mm high, 25mm
opening x 1200mm high, 25mm opening x 1800mm high, 40mm opening x
1200mm high, 50.8mm opening x 900mm high, 50.8mm opening x 1200mm
high, 50.8mm opening x 1800mm high

- Packaging: Roll

### **Product Gallery**



Chicken Wire, 12.5mm Opening on a 30 Metre Roll

Product data have been exported from - <u>Chain, Wire & Fittings</u> Export date: Sun Jun 15 11:31:35 2025 / +0000 GMT



Chicken Wire, 25mm Opening on a 30 Metre Roll



Chicken wire 0.9mm wire x 25mm openings x 900mm high x 30 metre roll

Product data have been exported from - <u>Chain, Wire & Fittings</u> Export date: Sun Jun 15 11:31:35 2025 / +0000 GMT



Chicken wire x 40mm hexagonal opening. The wire is 1.3mm x 1200mm high x 30



Chicken Wire, 50.8mm Opening on a 30 Metre Roll