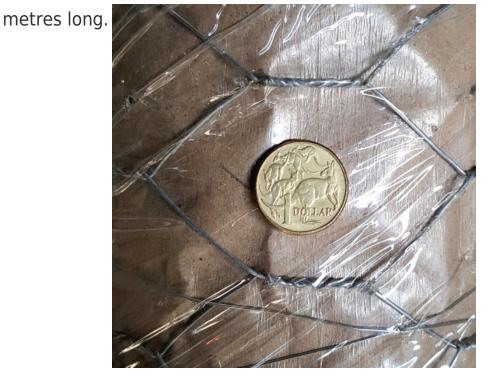

Chicken wire 0.9mm wire x 25mm openings x 900mm high x 30 metre roll

Product data have been exported from - <u>Chain, Wire & Fittings</u> Export date: Sun Jun 15 11:31:35 2025 / +0000 GMT

Chicken wire x 40mm hexagonal opening. The wire is 1.3mm x 1200mm high x 30

Chicken Wire, 50.8mm Opening on a 30 Metre Roll