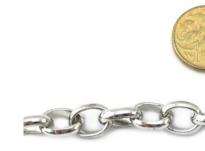

# **Product Gallery**

Box Chain, also known as Belcher Chain 10x7mm - Jewellery Chain

Box Chain, also known as Belcher Chain 12x15mm

Square Box Chain Gold Plate

Box Chain - Chrome Plated - 2mm