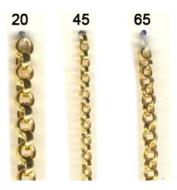

#### **Product Variants**

Chrome Plate 2mm

Chrome Plate 4mm

Silver Plate BC20 (2mm)

Silver Plate BC45 (4.5mm)

Silver Plate BC65 (6.5mm)

Gold Plate BC20 (2mm)

Gold Plate BC45 (4.5mm)

Gold Plate BC65 (6.5mm)

Nickel BC20 (2mm)

Nickel BC45 (4.5mm)

Nickel BC65 (6.5mm)

#### **Product Attributes**

- Finish: Silver Plate, Gold Plate, Nickel, Chrome Plate

- Size: BC20 (2mm), BC45 (4.5mm), BC65 (6.5mm), 2mm, 4mm

- Packaging: Reel