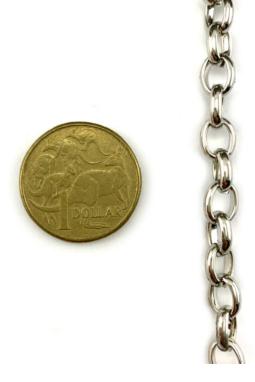

# **Product Gallery**

Box Chain, also known as Belcher Chain 10x7mm - Jewellery Chain

Box Chain, also known as Belcher Chain 12x15mm

Square Box Chain Gold Plate

Box Chain - Chrome Plated - 2mm