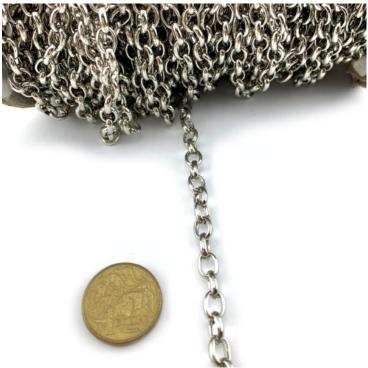

# **Product Gallery**

Box Chain, also known as Belcher Chain 10x7mm - Jewellery Chain

Box Chain, also known as Belcher Chain 12x15mm

Square Box Chain Gold Plate

Box Chain - Chrome Plated - 2mm