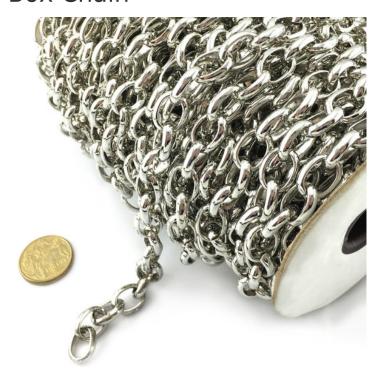

## **Box Chain**

**Product Page**: <a href="https://www.abaconproducts.com.au/product/box-chain-jewellery/">https://www.abaconproducts.com.au/product/box-chain-jewellery/</a>

# Product Description Box Chain

This attractive Jewellery Box Chain comes in Silver Plate, Gold Plate, Chrome Plate and Nickel and in various sizes.

As a standard it is packaged in a reel, however, you can order by the metre as required, simply note down your preference upon quote request.

This jewellery chain product is also known as the belcher chain.

As with all of our jewellery chain supplies, these chains are available for both wholesale and retail sale.

Need another product variation or quantity. We can help with that too! <u>Contact us</u> today for more information.

# **Product Gallery**

Box Chain, also known as Belcher Chain 10x7mm - Jewellery Chain

Box Chain, also known as Belcher Chain 12x15mm

Square Box Chain Gold Plate

Box Chain - Chrome Plated - 2mm