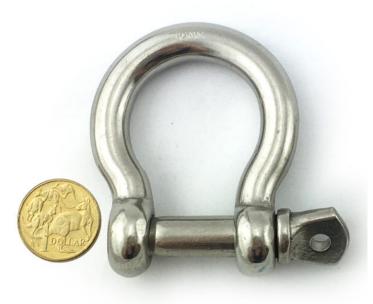

### Bow Shackle Stainless Steel 8mm

Bow Shackle Stainless Steel 12mm

shop online - chain.com.au

10mm Bow Shacklei n marine grade stainless steel type 316. Suitable for commercial, marine and balustrade use