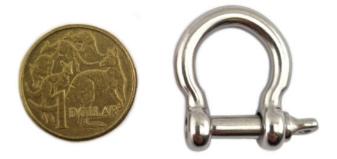

# Bow Shackle Stainless Steel

#### **Product Page**:

https://www.abaconproducts.com.au/product/bow-shackle-stainless-steel/

Product Description Bow Shackle Stainless Steel

The Bow Shackle Stainless Steel type 316, is a Marine grade product and is suitable for commercial, marine and balustrade use. Available in sizes 4mm, 5mm, 6mm, 8mm, 10mm and 12mm. Factory direct prices from East Keilor Melbourne Victoria, and delivery across Australia.

Shackles are a versatile connecting link for <u>wire rope</u>, <u>chain</u>, and are an essential tool for <u>lifting</u>, <u>rigging</u> and pulling.

Bow shackles are similar to anchor shackles, both have a larger, rounded 'O' shape appearance. Generally, a bow shackle has a larger, more defined 'bow' area in comparison to an anchor shackle. The shackle's rounded design takes loads from various directions and handles a larger strap. This type 316 stainless steel shackle is 'marine grade', which contains molybdenum making it resistant to corrosion. Ideal for use in extreme conditions, and environments subject to ocean spray, mist or high chloride.