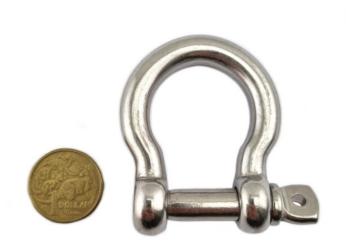

# Bow Shackle Stainless Steel

#### **Product Page**:

https://www.abaconproducts.com.au/product/bow-shackle-stainless-steel/

Product Description Bow Shackle Stainless Steel

The Bow Shackle Stainless Steel type 316, is a Marine grade product and is suitable for commercial, marine and balustrade use. Available in sizes 4mm, 5mm, 6mm, 8mm, 10mm and 12mm. Factory direct prices from East Keilor Melbourne Victoria, and delivery across Australia.

Shackles are a versatile connecting link for <u>wire rope</u>, <u>chain</u>, and are an essential tool for <u>lifting</u>, <u>rigging</u> and pulling.

Bow shackles are similar to anchor shackles, both have a larger, rounded 'O' shape appearance. Generally, a bow shackle has a larger, more defined 'bow' area in comparison to an anchor shackle. The shackle's rounded design takes loads from various directions and handles a larger strap. This type 316 stainless steel shackle is 'marine grade', which contains molybdenum making it resistant to corrosion. Ideal for use in extreme conditions, and environments subject to ocean spray, mist or high chloride.