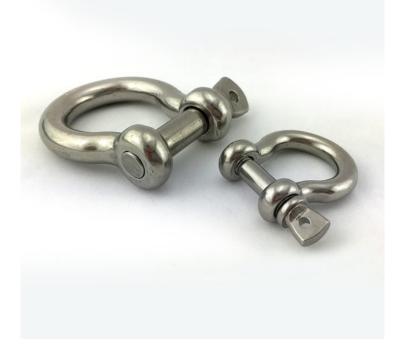

# Bow Shackle Stainless Steel

#### **Product Page**:

https://www.abaconproducts.com.au/product/bow-shackle-stainless-steel/

Product Description Bow Shackle Stainless Steel

The Bow Shackle Stainless Steel type 316, is a Marine grade product and is suitable for commercial, marine and balustrade use. Available in sizes 4mm, 5mm, 6mm, 8mm, 10mm and 12mm. Factory direct prices from East Keilor Melbourne Victoria, and delivery across Australia.

Shackles are a versatile connecting link for <u>wire rope</u>, <u>chain</u>, and are an essential tool for <u>lifting</u>, <u>rigging</u> and pulling.

Bow shackles are similar to anchor shackles, both have a larger, rounded 'O' shape appearance. Generally, a bow shackle has a larger, more defined 'bow' area in comparison to an anchor shackle. The shackle's rounded design takes loads from various directions and handles a larger strap. This type 316 stainless steel shackle is 'marine grade', which contains molybdenum making it resistant to corrosion. Ideal for use in extreme conditions, and environments subject to ocean spray, mist or high chloride.

## **Product Attributes**

- Size: 4mm, 5mm, 6mm, 8mm, 10mm, 12mm
- Finish: Stainless Steel type 316