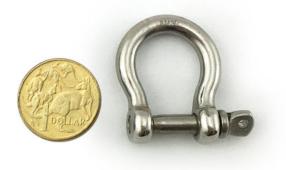

### Bow Shackle Stainless Steel 8mm

Bow Shackle Stainless Steel 12mm

shop online - chain.com.au

10mm Bow Shacklei n marine grade stainless steel type 316. Suitable for commercial, marine and balustrade use