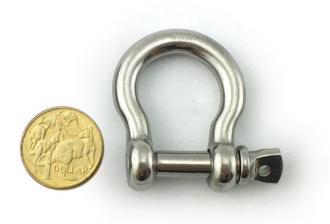

### Bow Shackle Stainless Steel 8mm

Bow Shackle Stainless Steel 12mm

shop online - chain.com.au

10mm Bow Shacklei n marine grade stainless steel type 316. Suitable for commercial, marine and balustrade use