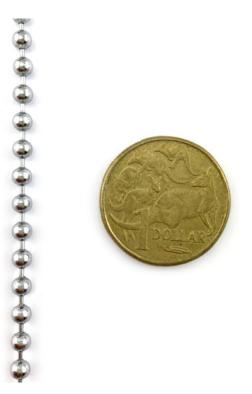

#### Product Description Ball Chain

Decorative **ball chain** has a wide range of uses. Abacon Products sell quality decorative ball chain in a range of finishes including; Stainless Steel, Chrome, Brass & Nickel ball chains. Available in a variety of sizes from 2.3mm up to 4.5mm and quantities to suit your requirements - just ask! As with all of our decorative chain supplies, these chains are available for both wholesale and retail sale in Melbourne.

# **Product Gallery**

Decorative Ball Chain

-снананананананананананананананананана

**Decorative Ball Chain** 

Product data have been exported from - <u>Chain, Wire & Fittings</u> Export date: Sun Jun 15 4:39:10 2025 / +0000 GMT