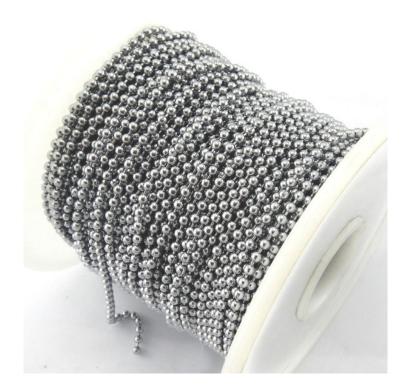

#### Product Description Ball Chain

Decorative **ball chain** has a wide range of uses. Abacon Products sell quality decorative ball chain in a range of finishes including; Stainless Steel, Chrome, Brass & Nickel ball chains. Available in a variety of sizes from 2.3mm up to 4.5mm and quantities to suit your requirements - just ask! As with all of our decorative chain supplies, these chains are available for both wholesale and retail sale in Melbourne.

### Product Variants

Stainless Steel 2.3mm 30m Chrome 2.4mm Brass 3mm Chrome 3mm Chrome 3.5mm Brass 4.5mm Chrome 4.5mm

# **Product Attributes**

- Finish: Stainless Steel, Chrome, Brass
- Size: 2.3mm, 2.4mm, 3mm, 3.5mm, 4.5mm
- Qty: by the metre, 25m, 30m, 50m, 100m, 150m, 200m, other
- Packaging: Reel

Product data have been exported from - <u>Chain, Wire & Fittings</u> Export date: Sun Jun 15 4:39:10 2025 / +0000 GMT