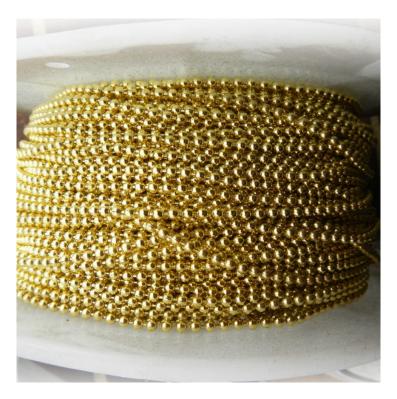

#### Product Description Ball Chain

Decorative **ball chain** has a wide range of uses. Abacon Products sell quality decorative ball chain in a range of finishes including; Stainless Steel, Chrome, Brass & Nickel ball chains. Available in a variety of sizes from 2.3mm up to 4.5mm and quantities to suit your requirements - just ask! As with all of our decorative chain supplies, these chains are available for both wholesale and retail sale in Melbourne.

### Product Variants

Stainless Steel 2.3mm 30m Chrome 2.4mm Brass 3mm Chrome 3mm Chrome 3.5mm Brass 4.5mm Chrome 4.5mm

# **Product Attributes**

- Finish: Stainless Steel, Chrome, Brass
- Size: 2.3mm, 2.4mm, 3mm, 3.5mm, 4.5mm
- Qty: by the metre, 25m, 30m, 50m, 100m, 150m, 200m, other
- Packaging: Reel

Product data have been exported from - <u>Chain, Wire & Fittings</u> Export date: Sun Jun 15 4:39:10 2025 / +0000 GMT