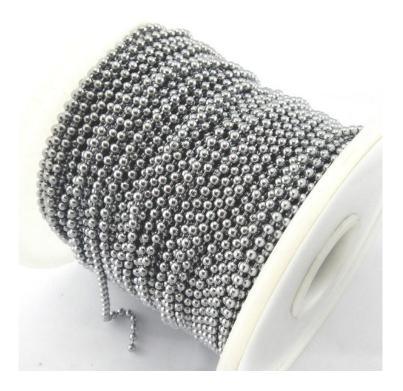

# **Product Gallery**

Decorative Ball Chain

-снананананананананананананананананана

**Decorative Ball Chain** 

Product data have been exported from - <u>Chain, Wire & Fittings</u> Export date: Sun Jun 15 4:39:10 2025 / +0000 GMT

Ball Chain Decorative on Reel

Chrome ball chain, size 2.4mm

Product data have been exported from - Chain, Wire & Fittings Export date: Sun Jun 15 4:39:10 2025 / +0000 GMT

Ball Chain Stainless Steel Decorative on Reel